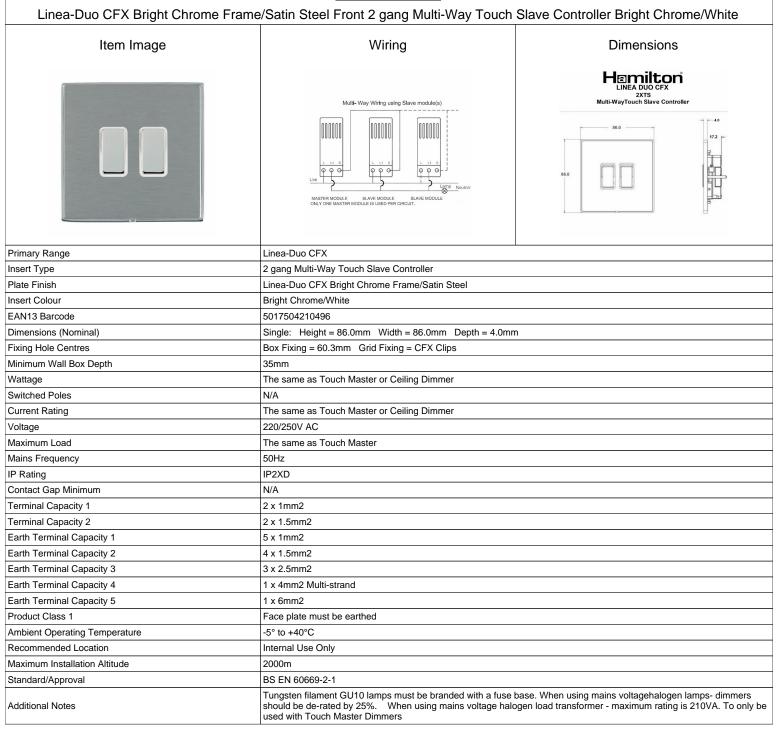

## LD2XTSBC-SSW

SL

making connections beautifully

| Wiring Accessories • Circuit Protection • Smart Lighting Control & Multi-room Audio                                                             |                                                                                                                                                                                                  |                                                                                                                                                                                          |
|-------------------------------------------------------------------------------------------------------------------------------------------------|--------------------------------------------------------------------------------------------------------------------------------------------------------------------------------------------------|------------------------------------------------------------------------------------------------------------------------------------------------------------------------------------------|
| <u>LD2XTSBC-SSW</u>                                                                                                                             |                                                                                                                                                                                                  |                                                                                                                                                                                          |
| Linea-Duo CFX Bright Chrome Frame/Satin Steel Front 2 gang Multi-Way Touch Slave Controller Bright Chrome/White                                 |                                                                                                                                                                                                  |                                                                                                                                                                                          |
| Patents and Trademarks                                                                                                                          | Linea is a Registered Trade Mark No 2398665 CFX is a Registered Trade Mark No 2398667 Patent No. GB 2383375B Linea-Duo CFX is a UK Registered Design Certificate No: R21 = 3021173 SS2 = 3021174 |                                                                                                                                                                                          |
| All products listed conform to current British or<br>European standard and the product information is<br>correct at the time of going to press. | All accessories are manufactured under an accredited BS EN ISO 9001 : 2015 Quality Management System.                                                                                            | It is the policy of the company to improve products<br>as part of our development programme.<br>Therefore, we reserve the right to alter designs<br>and dimensions without prior notice. |
| Illustrations and diagrams are reproduced within the limitations of reproduction and printing                                                   | Due to manufacturing processes we cannot guarantee an exact colour match and shadings of                                                                                                         | Correct as at 15 October 2018 08:14 AM F&OE                                                                                                                                              |