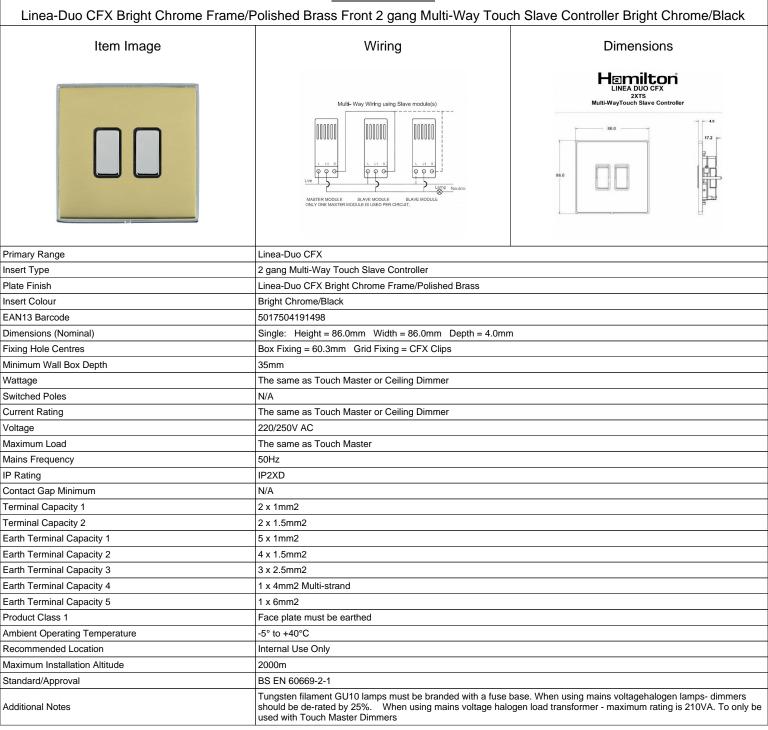

## LDZX12BC-PBB

| Linea-Duo CFX Bright Chrome Frame/Polished Brass Front 2 gang Multi-Way Touch Slave Controller Bright Chrome/Black                              |                                                                                                                                                                                                  |                                                                                                                                                                                  |  |  |  |  |
|-------------------------------------------------------------------------------------------------------------------------------------------------|--------------------------------------------------------------------------------------------------------------------------------------------------------------------------------------------------|----------------------------------------------------------------------------------------------------------------------------------------------------------------------------------|--|--|--|--|
| Patents and Trademarks                                                                                                                          | Linea is a Registered Trade Mark No 2398665 CFX is a Registered Trade Mark No 2398667 Patent No. GB 2383375B Linea-Duo CFX is a UK Registered Design Certificate No: R21 = 3021173 SS2 = 3021174 |                                                                                                                                                                                  |  |  |  |  |
| All products listed conform to current British or<br>European standard and the product information is<br>correct at the time of going to press. | All accessories are manufactured under an accredited BS EN ISO 9001 : 2015 Quality Management System.                                                                                            | It is the policy of the company to improve products as part of our development programme.  Therefore, we reserve the right to alter designs and dimensions without prior notice. |  |  |  |  |
| Illustrations and diagrams are reproduced within the limitations of reproduction and printing                                                   | Due to manufacturing processes we cannot guarantee an exact colour match and shadings of                                                                                                         | Correct as at 15 October 2018 08:14 AM<br>E&OE                                                                                                                                   |  |  |  |  |