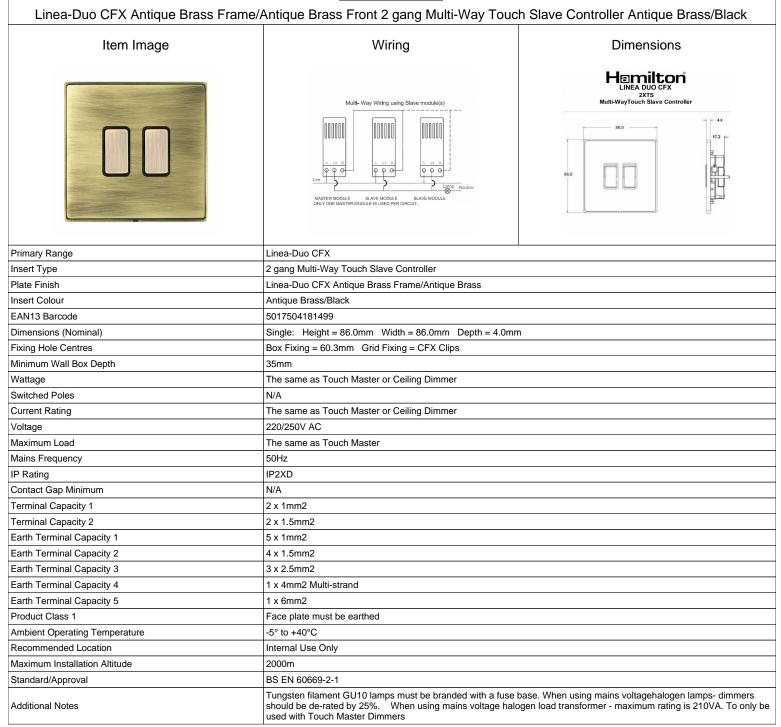

## LD2XTSAB-ABB

SL

making connections beautifully

| <u>LD2XTSAB-ABB</u>                                                                                                                             |                                                                                                                                                                                                  |                                                                                                                                                                                  |
|-------------------------------------------------------------------------------------------------------------------------------------------------|--------------------------------------------------------------------------------------------------------------------------------------------------------------------------------------------------|----------------------------------------------------------------------------------------------------------------------------------------------------------------------------------|
| Linea-Duo CFX Antique Brass Frame/Antique Brass Front 2 gang Multi-Way Touch Slave Controller Antique Brass/Black                               |                                                                                                                                                                                                  |                                                                                                                                                                                  |
| atents and Trademarks                                                                                                                           | Linea is a Registered Trade Mark No 2398665 CFX is a Registered Trade Mark No 2398667 Patent No. GB 2383375B Linea-Duo CFX is a UK Registered Design Certificate No: R21 = 3021173 SS2 = 3021174 |                                                                                                                                                                                  |
| All products listed conform to current British or<br>European standard and the product information is<br>correct at the time of going to press. | All accessories are manufactured under an accredited BS EN ISO 9001 : 2015 Quality Management System.                                                                                            | It is the policy of the company to improve products as part of our development programme.  Therefore, we reserve the right to alter designs and dimensions without prior notice. |