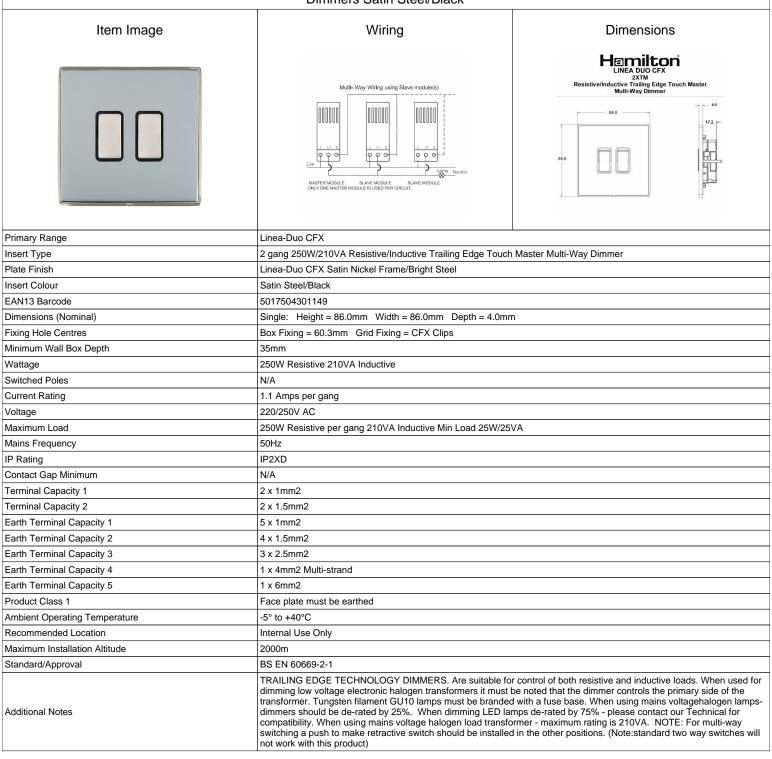

## LD2XTMSN-BSB

Linea-Duo CFX Satin Nickel Frame/Bright Steel Front 2x250W/210VA Resistive/Inductive Trailing Edge Touch Master Multi-Way
Dimmers Satin Steel/Black

SL

making connections beautifully

Wiring Accessories • Circuit Protection • Smart Lighting Control & Multi-room Audio