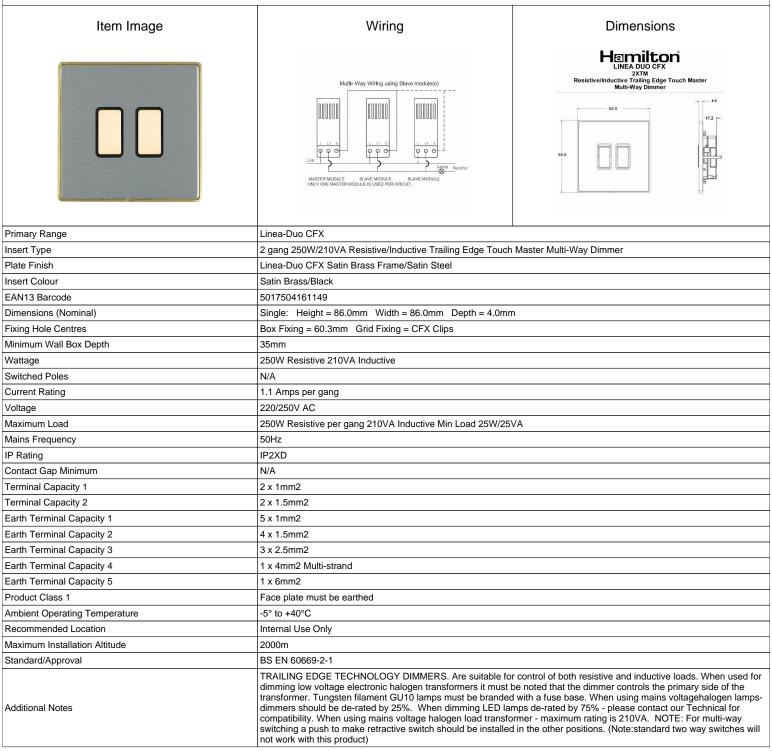

## LD2XTMSB-SSB

Linea-Duo CFX Satin Brass Frame/Satin Steel Front 2x250W/210VA Resistive/Inductive Trailing Edge Touch Master Multi-Way Dimmers Satin Brass/Black

SL

## LD2XTMSB-SSB

Linea-Duo CFX Satin Brass Frame/Satin Steel Front 2x250W/210VA Resistive/Inductive Trailing Edge Touch Master Multi-Way Dimmers Satin Brass/Black

| Patents and Trademarks                                                                                                                          | Linea is a Registered Trade Mark No 2398665 CFX is a Registered Trade Mark No 2398667 Patent No. GB 2383375B Linea-Duo CFX is a UK Registered Design Certificate No: R21 = 3021173 SS2 = 3021174 |                                                                                                                                                                                  |
|-------------------------------------------------------------------------------------------------------------------------------------------------|--------------------------------------------------------------------------------------------------------------------------------------------------------------------------------------------------|----------------------------------------------------------------------------------------------------------------------------------------------------------------------------------|
| All products listed conform to current British or<br>European standard and the product information is<br>correct at the time of going to press. | All accessories are manufactured under an accredited BS EN ISO 9001 : 2015 Quality Management System.                                                                                            | It is the policy of the company to improve products as part of our development programme.  Therefore, we reserve the right to alter designs and dimensions without prior notice. |
| Illustrations and diagrams are reproduced within the limitations of reproduction and printing process and are not binding                       | Due to manufacturing processes we cannot guarantee an exact colour match and shadings of of creating insistes                                                                                    | Correct as at 15 October 2018 08:14 AM<br>E&OE                                                                                                                                   |