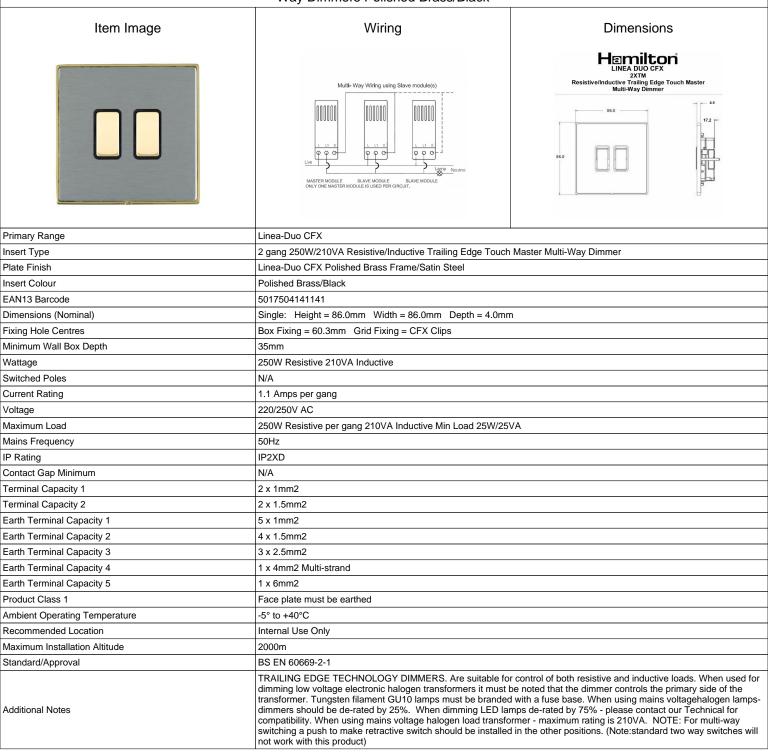

## LD2XTMPB-SSB

Linea-Duo CFX Polished Brass Frame/Satin Steel Front 2x250W/210VA Resistive/Inductive Trailing Edge Touch Master Multi-Way Dimmers Polished Brass/Black

SL

making connections beautifully

Wiring Accessories • Circuit Protection • Smart Lighting Control & Multi-room Audio