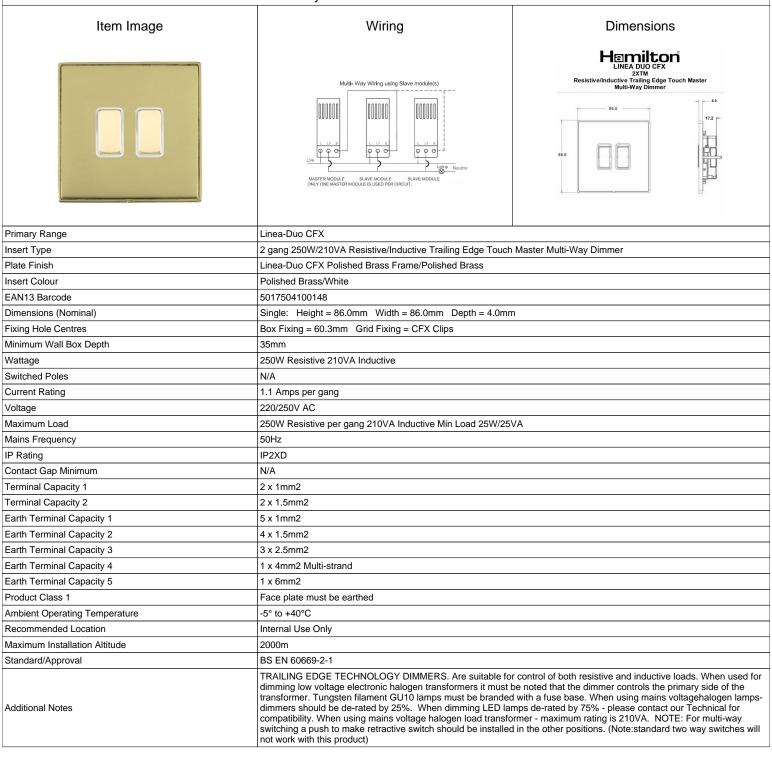

## LD2XTMPB-PBW

Linea-Duo CFX Polished Brass Frame/Polished Brass Front 2x250W/210VA Resistive/Inductive Trailing Edge Touch Master Multi-Way Dimmers Polished Brass/White

SL

making connections beautifully

## LD2XTMPB-PBW

Linea-Duo CFX Polished Brass Frame/Polished Brass Front 2x250W/210VA Resistive/Inductive Trailing Edge Touch Master Multi-Way Dimmers Polished Brass/White

| mail way ziminoto i didina zidaa, mino                                                                                                          |                                                                                                                                                                                                  |                                                                                                                                                                                  |
|-------------------------------------------------------------------------------------------------------------------------------------------------|--------------------------------------------------------------------------------------------------------------------------------------------------------------------------------------------------|----------------------------------------------------------------------------------------------------------------------------------------------------------------------------------|
| Patents and Trademarks                                                                                                                          | Linea is a Registered Trade Mark No 2398665 CFX is a Registered Trade Mark No 2398667 Patent No. GB 2383375B Linea-Duo CFX is a UK Registered Design Certificate No: R21 = 3021173 SS2 = 3021174 |                                                                                                                                                                                  |
| All products listed conform to current British or<br>European standard and the product information is<br>correct at the time of going to press. | All accessories are manufactured under an accredited BS EN ISO 9001 : 2015 Quality Management System.                                                                                            | It is the policy of the company to improve products as part of our development programme.  Therefore, we reserve the right to alter designs and dimensions without prior notice. |
| Illustrations and diagrams are reproduced within the limitations of reproduction and printing                                                   | Due to manufacturing processes we cannot guarantee an exact colour match and shadings of                                                                                                         | Correct as at 15 October 2018 08:14 AM<br>E&OE                                                                                                                                   |