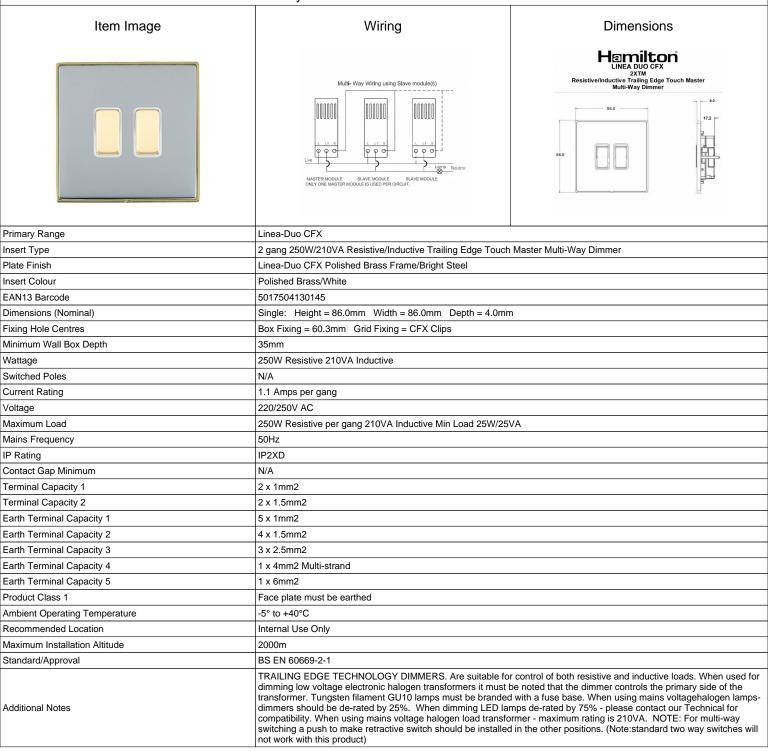

## LD2XTMPB-BSW

Linea-Duo CFX Polished Brass Frame/Bright Steel Front 2x250W/210VA Resistive/Inductive Trailing Edge Touch Master Multi-Way Dimmers Polished Brass/White

SL

making connections beautifully

Wiring Accessories • Circuit Protection • Smart Lighting Control & Multi-room Audio

## LD2XTMPB-BSW

Linea-Duo CFX Polished Brass Frame/Bright Steel Front 2x250W/210VA Resistive/Inductive Trailing Edge Touch Master Multi-Way Dimmers Polished Brass/White

| ,                                                                                                                                               |                                                                                                                                                                                                  |                                                                                                                                                                                  |
|-------------------------------------------------------------------------------------------------------------------------------------------------|--------------------------------------------------------------------------------------------------------------------------------------------------------------------------------------------------|----------------------------------------------------------------------------------------------------------------------------------------------------------------------------------|
| Patents and Trademarks                                                                                                                          | Linea is a Registered Trade Mark No 2398665 CFX is a Registered Trade Mark No 2398667 Patent No. GB 2383375B Linea-Duo CFX is a UK Registered Design Certificate No: R21 = 3021173 SS2 = 3021174 |                                                                                                                                                                                  |
| All products listed conform to current British or<br>European standard and the product information is<br>correct at the time of going to press. | All accessories are manufactured under an accredited BS EN ISO 9001 : 2015 Quality Management System.                                                                                            | It is the policy of the company to improve products as part of our development programme.  Therefore, we reserve the right to alter designs and dimensions without prior notice. |
| Illustrations and diagrams are reproduced within the limitations of reproduction and printing                                                   | Due to manufacturing processes we cannot guarantee an exact colour match and shadings of                                                                                                         | Correct as at 15 October 2018 08:14 AM<br>E&OE                                                                                                                                   |