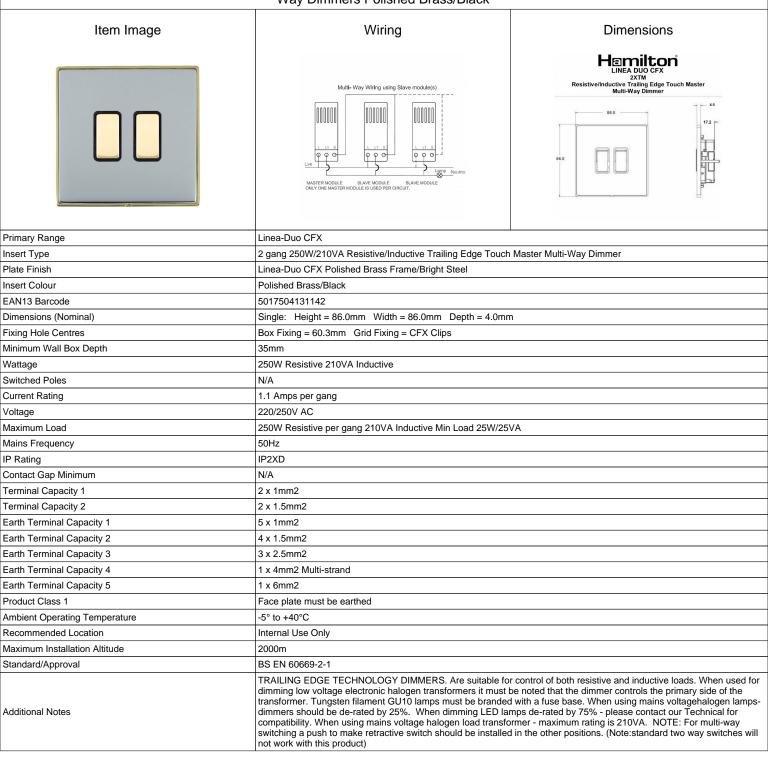

## LD2XTMPB-BSB

Linea-Duo CFX Polished Brass Frame/Bright Steel Front 2x250W/210VA Resistive/Inductive Trailing Edge Touch Master Multi-Way Dimmers Polished Brass/Black

SL

making connections beautifully

Wiring Accessories • Circuit Protection • Smart Lighting Control & Multi-room Audio