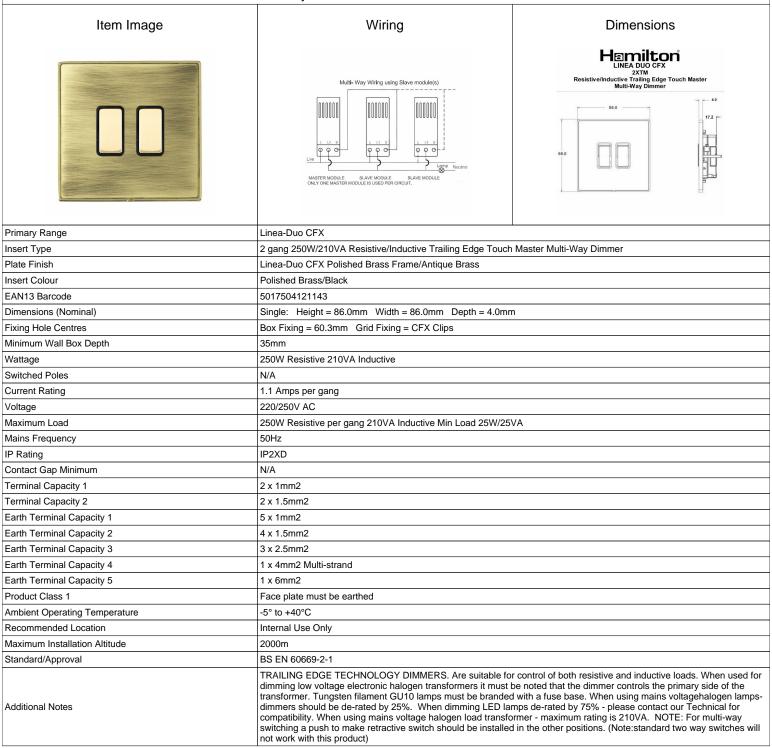

## LD2XTMPB-ABB

Linea-Duo CFX Polished Brass Frame/Antique Brass Front 2x250W/210VA Resistive/Inductive Trailing Edge Touch Master Multi
-Way Dimmers Polished Brass/Black

SL

## **LD2XTMPB-ABB**

Linea-Duo CFX Polished Brass Frame/Antique Brass Front 2x250W/210VA Resistive/Inductive Trailing Edge Touch Master Multi -Way Dimmers Polished Brass/Black

| 11 ay 2                                                                                                                                         |                                                                                                                                                                                                  |                                                                                                                                                                                          |
|-------------------------------------------------------------------------------------------------------------------------------------------------|--------------------------------------------------------------------------------------------------------------------------------------------------------------------------------------------------|------------------------------------------------------------------------------------------------------------------------------------------------------------------------------------------|
| Patents and Trademarks                                                                                                                          | Linea is a Registered Trade Mark No 2398665 CFX is a Registered Trade Mark No 2398667 Patent No. GB 2383375B Linea-Duo CFX is a UK Registered Design Certificate No: R21 = 3021173 SS2 = 3021174 |                                                                                                                                                                                          |
| All products listed conform to current British or<br>European standard and the product information is<br>correct at the time of going to press. | All accessories are manufactured under an accredited BS EN ISO 9001 : 2015 Quality Management System.                                                                                            | It is the policy of the company to improve products<br>as part of our development programme.<br>Therefore, we reserve the right to alter designs<br>and dimensions without prior notice. |
| Illustrations and diagrams are reproduced within the limitations of reproduction and printing                                                   | Due to manufacturing processes we cannot guarantee an exact colour match and shadings of                                                                                                         | Correct as at 15 October 2018 08:14 AM<br>E&OE                                                                                                                                           |