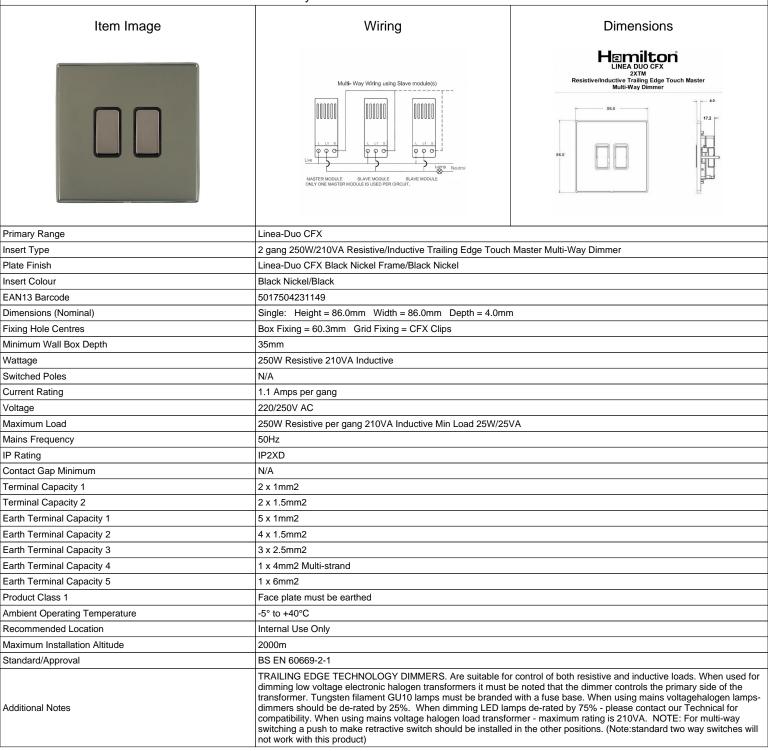

## LD2XTMBK-BKB

Linea-Duo CFX Black Nickel Frame/Black Nickel Front 2x250W/210VA Resistive/Inductive Trailing Edge Touch Master Multi-Way Dimmers Black Nickel/Black

SL

making connections beautifully

Wiring Accessories • Circuit Protection • Smart Lighting Control & Multi-room Audio