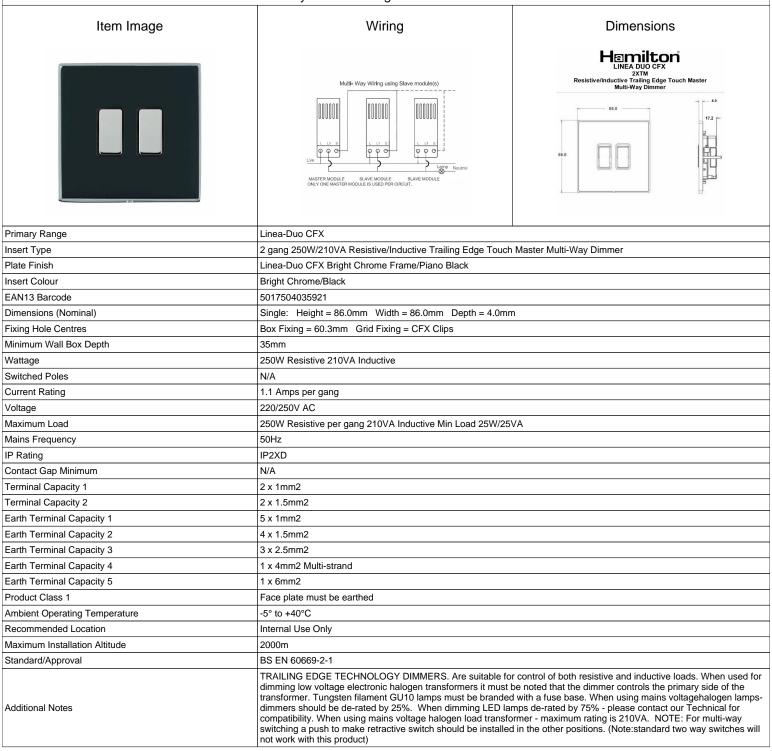

## LD2XTMBC-NB

Linea-Duo CFX Bright Chrome Frame/Piano Black Front 2x250W/210VA Resistive/Inductive Trailing Edge Touch Master Multi-Way Dimmers Bright Chrome/Black

SL

making connections beautifully

Wiring Accessories • Circuit Protection • Smart Lighting Control & Multi-room Audio