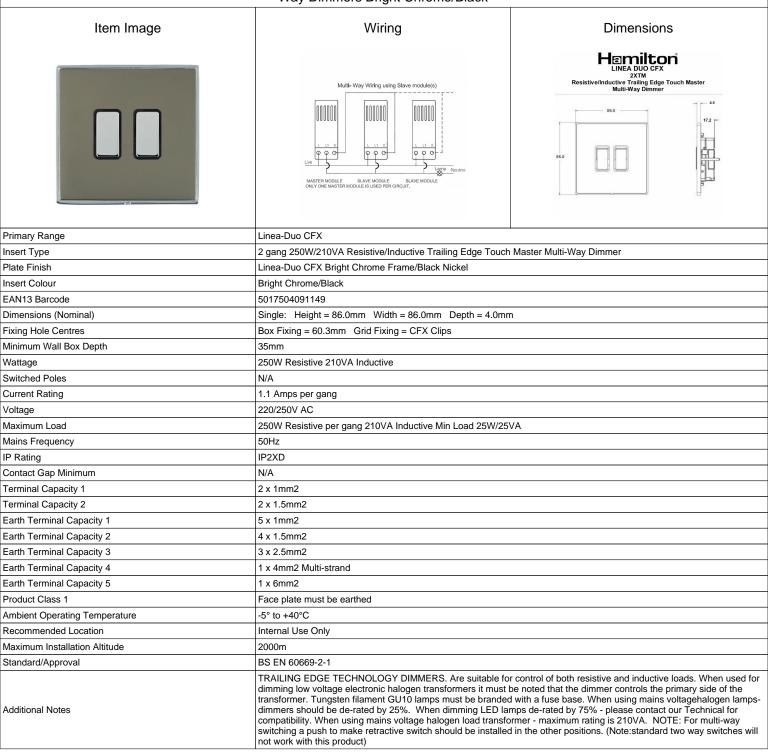

## LD2XTMBC-BKB

Linea-Duo CFX Bright Chrome Frame/Black Nickel Front 2x250W/210VA Resistive/Inductive Trailing Edge Touch Master Multi-Way Dimmers Bright Chrome/Black

SL

making connections beautifully

Wiring Accessories • Circuit Protection • Smart Lighting Control & Multi-room Audio