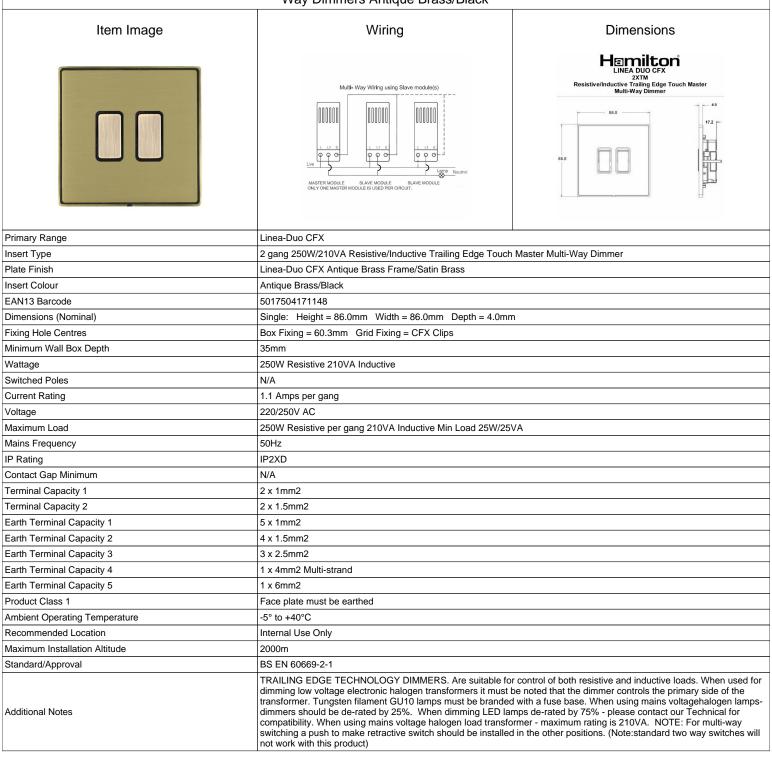

## LD2XTMAB-SBB

Linea-Duo CFX Antique Brass Frame/Satin Brass Front 2x250W/210VA Resistive/Inductive Trailing Edge Touch Master Multi-Way Dimmers Antique Brass/Black

SL

making connections beautifully

Wiring Accessories • Circuit Protection • Smart Lighting Control & Multi-room Audio