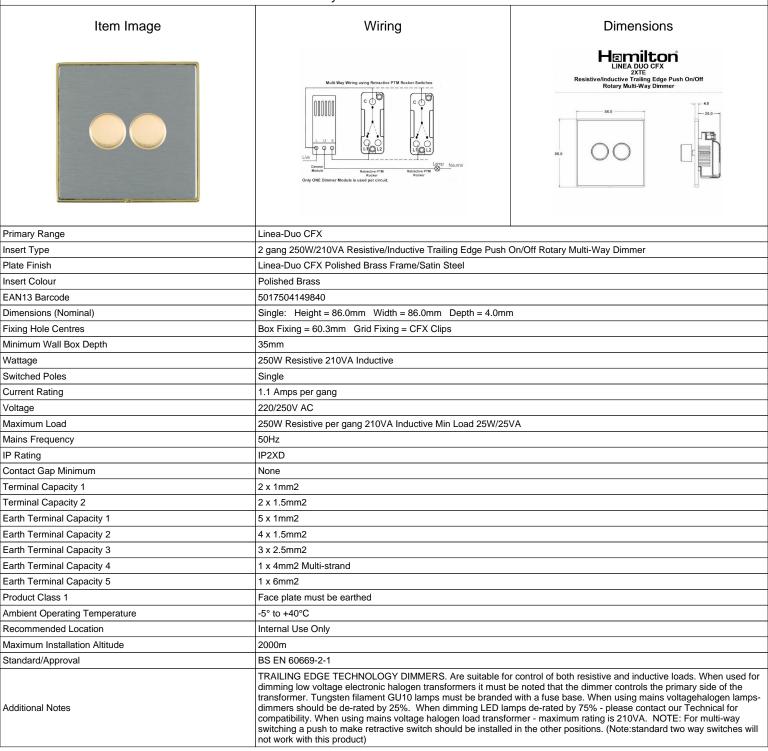

## LD2XTEPB-SS

Linea-Duo CFX Polished Brass Frame/Satin Steel Front 2x250W/210VA Resistive/Inductive Trailing Edge Push On/Off Rotary Multi-Way Dimmers Polished Brass

SL

making connections beautifully

Wiring Accessories • Circuit Protection • Smart Lighting Control & Multi-room Audio