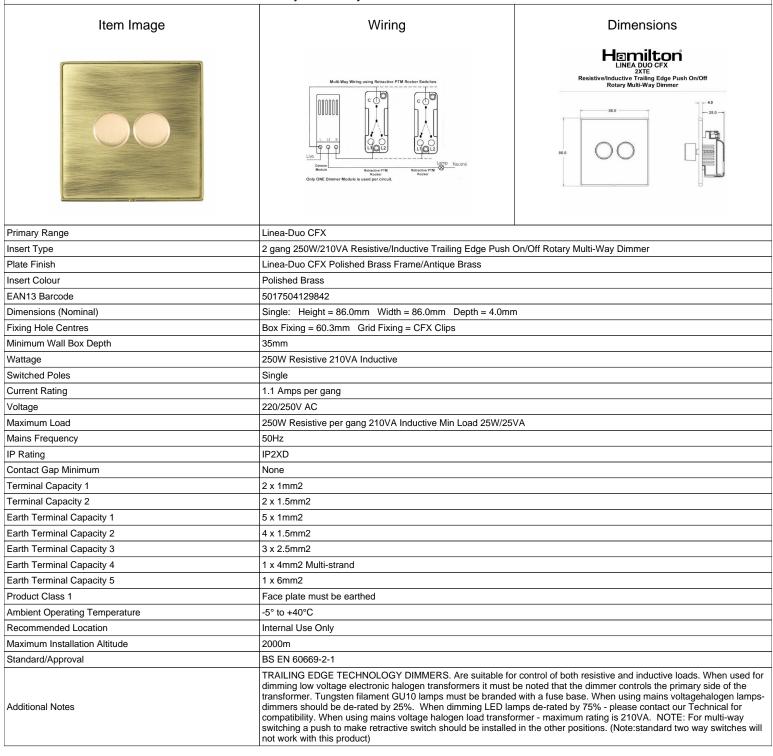

## **LD2XTEPB-AB**

Linea-Duo CFX Polished Brass Frame/Antique Brass Front 2x250W/210VA Resistive/Inductive Trailing Edge Push On/Off
Rotary Multi-Way Dimmers Polished Brass

SL

making connections beautifully

## LD2XTEPB-AB

Linea-Duo CFX Polished Brass Frame/Antique Brass Front 2x250W/210VA Resistive/Inductive Trailing Edge Push On/Off
Rotary Multi-Way Dimmers Polished Brass

| Rotaly Main Way Diffinolog Diago                                                                                                                |                                                                                                                                                                                                  |                                                                                                                                                                                        |
|-------------------------------------------------------------------------------------------------------------------------------------------------|--------------------------------------------------------------------------------------------------------------------------------------------------------------------------------------------------|----------------------------------------------------------------------------------------------------------------------------------------------------------------------------------------|
| Patents and Trademarks                                                                                                                          | Linea is a Registered Trade Mark No 2398665 CFX is a Registered Trade Mark No 2398667 Patent No. GB 2383375B Linea-Duo CFX is a UK Registered Design Certificate No: R21 = 3021173 SS2 = 3021174 |                                                                                                                                                                                        |
| All products listed conform to current British or<br>European standard and the product information is<br>correct at the time of going to press. | All accessories are manufactured under an accredited BS EN ISO 9001 : 2015 Quality Management System.                                                                                            | It is the policy of the company to improve products<br>as part of our development programme.  Therefore, we reserve the right to alter designs<br>and dimensions without prior notice. |
| Illustrations and diagrams are reproduced within the limitations of reproduction and printing process and are not binding.                      | Due to manufacturing processes we cannot guarantee an exact colour match and shadings of of certain finishes.                                                                                    | Correct as at 15 October 2018 08:14 AM E&OE                                                                                                                                            |