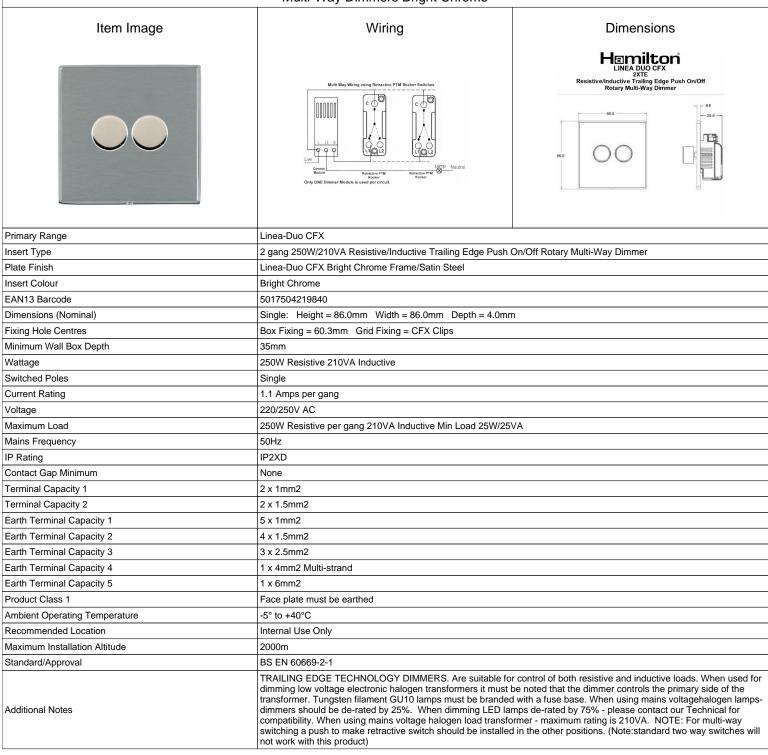

## LD2XTEBC-SS

Linea-Duo CFX Bright Chrome Frame/Satin Steel Front 2x250W/210VA Resistive/Inductive Trailing Edge Push On/Off Rotary Multi-Way Dimmers Bright Chrome

LD2XTEBC-SS - Linea-Duo CFX Bright Chrome Frame/Satin Steel Front 2x250W/210VA Resistive/Inductive Trailing Edge Push On/Off Rotary Multi-Way Dimmers Bright Chrome

## LD2XTEBC-SS

Linea-Duo CFX Bright Chrome Frame/Satin Steel Front 2x250W/210VA Resistive/Inductive Trailing Edge Push On/Off Rotary
Multi-Way Dimmers Bright Chrome

| Patents and Trademarks                                                                                                                          | Linea is a Registered Trade Mark No 2398665 CFX is a Registered Trade Mark No 2398667 Patent No. GB 2383375B Linea-Duo CFX is a UK Registered Design Certificate No: R21 = 3021173 SS2 = 3021174 |                                                                                                                                                                                  |
|-------------------------------------------------------------------------------------------------------------------------------------------------|--------------------------------------------------------------------------------------------------------------------------------------------------------------------------------------------------|----------------------------------------------------------------------------------------------------------------------------------------------------------------------------------|
| All products listed conform to current British or<br>European standard and the product information is<br>correct at the time of going to press. | All accessories are manufactured under an accredited BS EN ISO 9001 : 2015 Quality Management System.                                                                                            | It is the policy of the company to improve products as part of our development programme.  Therefore, we reserve the right to alter designs and dimensions without prior notice. |
| Illustrations and diagrams are reproduced within the limitations of reproduction and printing                                                   | Due to manufacturing processes we cannot guarantee an exact colour match and shadings of                                                                                                         | Correct as at 15 October 2018 08:14 AM E&OE                                                                                                                                      |