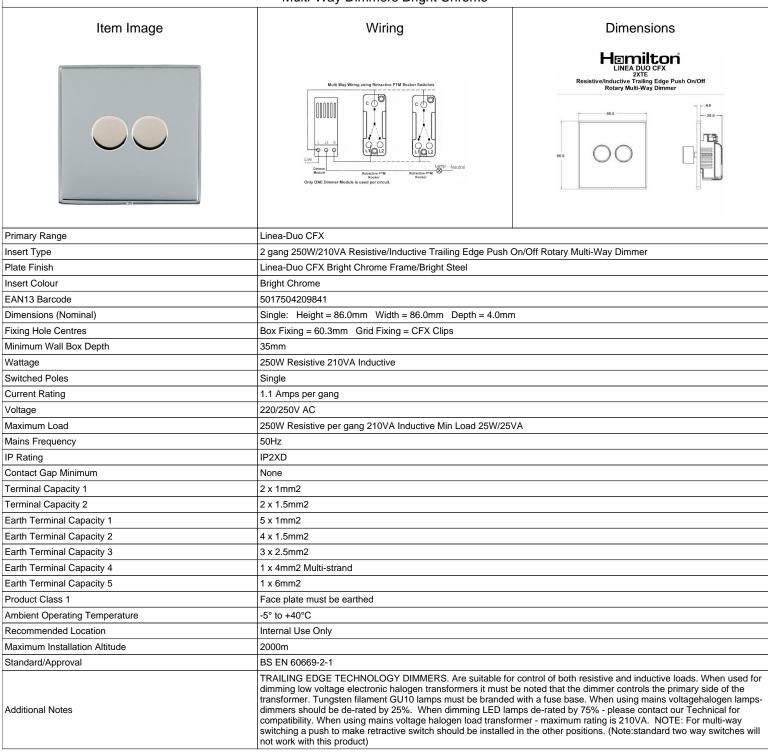

## LD2XTEBC-BS

Linea-Duo CFX Bright Chrome Frame/Bright Steel Front 2x250W/210VA Resistive/Inductive Trailing Edge Push On/Off Rotary
Multi-Way Dimmers Bright Chrome

SL

making connections beautifully

Wiring Accessories • Circuit Protection • Smart Lighting Control & Multi-room Audio