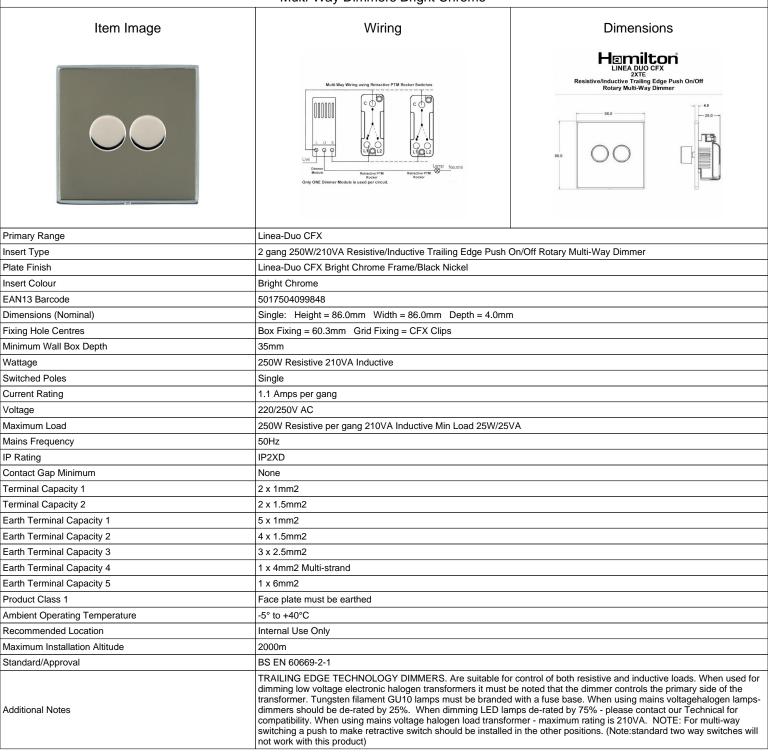

## LD2XTEBC-BK

Linea-Duo CFX Bright Chrome Frame/Black Nickel Front 2x250W/210VA Resistive/Inductive Trailing Edge Push On/Off Rotary
Multi-Way Dimmers Bright Chrome

SL

making connections beautifully

Wiring Accessories • Circuit Protection • Smart Lighting Control & Multi-room Audio

## LD2XTEBC-BK

Linea-Duo CFX Bright Chrome Frame/Black Nickel Front 2x250W/210VA Resistive/Inductive Trailing Edge Push On/Off Rotary Multi-Way Dimmers Bright Chrome

|                                                                                                                                                 | Wall Way Diffillions Bright Officials                                                                                                                                                            |                                                                                                                                                                                  |
|-------------------------------------------------------------------------------------------------------------------------------------------------|--------------------------------------------------------------------------------------------------------------------------------------------------------------------------------------------------|----------------------------------------------------------------------------------------------------------------------------------------------------------------------------------|
| Patents and Trademarks                                                                                                                          | Linea is a Registered Trade Mark No 2398665 CFX is a Registered Trade Mark No 2398667 Patent No. GB 2383375B Linea-Duo CFX is a UK Registered Design Certificate No: R21 = 3021173 SS2 = 3021174 |                                                                                                                                                                                  |
| All products listed conform to current British or<br>European standard and the product information is<br>correct at the time of going to press. | All accessories are manufactured under an accredited BS EN ISO 9001 : 2015 Quality Management System.                                                                                            | It is the policy of the company to improve products as part of our development programme.  Therefore, we reserve the right to alter designs and dimensions without prior notice. |
| Illustrations and diagrams are reproduced within the limitations of reproduction and printing                                                   | Due to manufacturing processes we cannot guarantee an exact colour match and shadings of                                                                                                         | Correct as at 15 October 2018 08:14 AM<br>E&OE                                                                                                                                   |