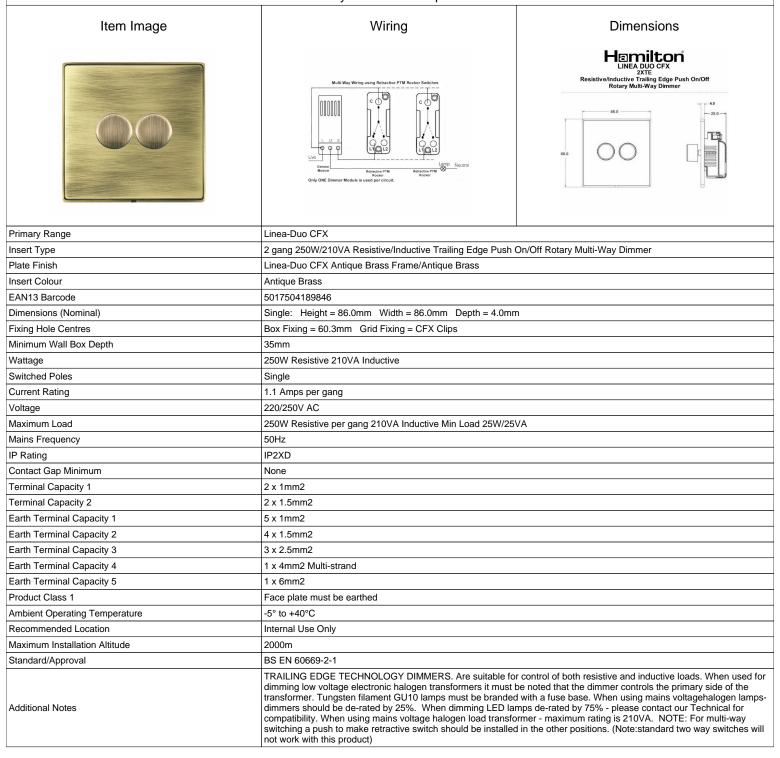

## LD2XTEAB-AB

Linea-Duo CFX Antique Brass Frame/Antique Brass Front 2x250W/210VA Resistive/Inductive Trailing Edge Push On/Off Rotary
Multi-Way Dimmers Antique Brass

SL

making connections beautifully

Wiring Accessories • Circuit Protection • Smart Lighting Control & Multi-room Audio

## **LD2XTEAB-AB**

Linea-Duo CFX Antique Brass Frame/Antique Brass Front 2x250W/210VA Resistive/Inductive Trailing Edge Push On/Off Rotary
Multi-Way Dimmers Antique Brass

| Walk Way Diffilled Diago                                                                                                                        |                                                                                                                                                                                                        |                                                                                                                                                                                  |
|-------------------------------------------------------------------------------------------------------------------------------------------------|--------------------------------------------------------------------------------------------------------------------------------------------------------------------------------------------------------|----------------------------------------------------------------------------------------------------------------------------------------------------------------------------------|
| Patents and Trademarks                                                                                                                          | Linea is a Registered Trade Mark No 2398665<br>CFX is a Registered Trade Mark No 2398667 Patent No. GB 2383375B<br>Linea-Duo CFX is a UK Registered Design Certificate No: R21 = 3021173 SS2 = 3021174 |                                                                                                                                                                                  |
| All products listed conform to current British or<br>European standard and the product information is<br>correct at the time of going to press. | All accessories are manufactured under an accredited BS EN ISO 9001 : 2015 Quality Management System.                                                                                                  | It is the policy of the company to improve products as part of our development programme.  Therefore, we reserve the right to alter designs and dimensions without prior notice. |
| Illustrations and diagrams are reproduced within the limitations of reproduction and printing                                                   | Due to manufacturing processes we cannot guarantee an exact colour match and shadings of                                                                                                               | Correct as at 15 October 2018 08:14 AM E&OE                                                                                                                                      |