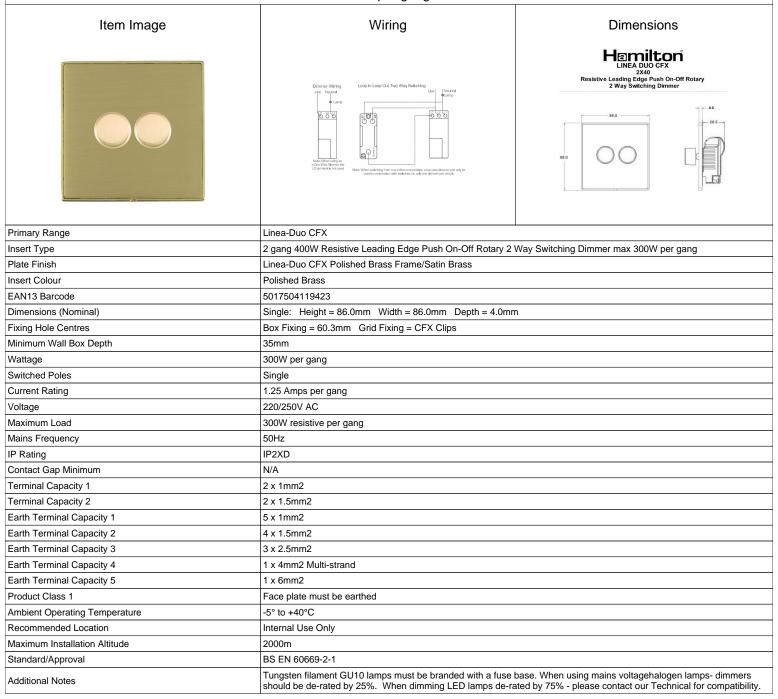

## LD2X40PB-SB

Linea-Duo CFX Polished Brass Frame/Satin Brass Front 2x400W Resistive Leading Edge Push On-Off Rotary 2 Way Switching
Dimmers max 300W per gang Polished Brass

SL

making connections beautifully

## LD2X40PB-SB

Linea-Duo CFX Polished Brass Frame/Satin Brass Front 2x400W Resistive Leading Edge Push On-Off Rotary 2 Way Switching
Dimmers max 300W per gang Polished Brass

| por gag . ea                                                                                                                                    |                                                                                                                                                                                                        |                                                                                                                                                                                  |
|-------------------------------------------------------------------------------------------------------------------------------------------------|--------------------------------------------------------------------------------------------------------------------------------------------------------------------------------------------------------|----------------------------------------------------------------------------------------------------------------------------------------------------------------------------------|
| Patents and Trademarks                                                                                                                          | Linea is a Registered Trade Mark No 2398665<br>CFX is a Registered Trade Mark No 2398667 Patent No. GB 2383375B<br>Linea-Duo CFX is a UK Registered Design Certificate No: R21 = 3021173 SS2 = 3021174 |                                                                                                                                                                                  |
| All products listed conform to current British or<br>European standard and the product information is<br>correct at the time of going to press. | All accessories are manufactured under an accredited BS EN ISO 9001 : 2015 Quality Management System.                                                                                                  | It is the policy of the company to improve products as part of our development programme.  Therefore, we reserve the right to alter designs and dimensions without prior notice. |
| Illustrations and diagrams are reproduced within the limitations of reproduction and printing                                                   | Due to manufacturing processes we cannot guarantee an exact colour match and shadings of                                                                                                               | Correct as at 15 October 2018 08:14 AM E&OE                                                                                                                                      |