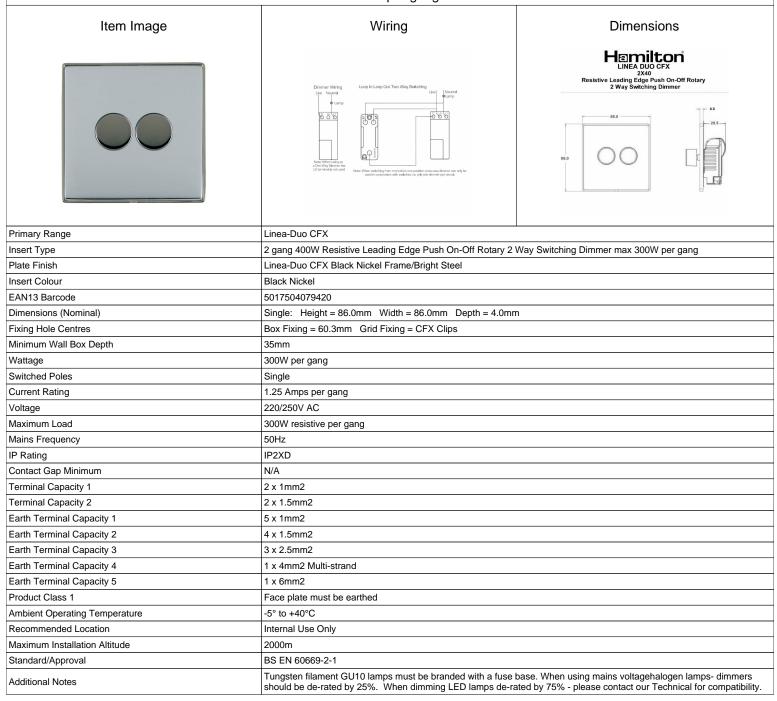

## LD2X40BK-BS

Linea-Duo CFX Black Nickel Frame/Bright Steel Front 2x400W Resistive Leading Edge Push On-Off Rotary 2 Way Switching Dimmers max 300W per gang Black Nickel

SL

making connections beautifully

## LD2X40BK-BS

Linea-Duo CFX Black Nickel Frame/Bright Steel Front 2x400W Resistive Leading Edge Push On-Off Rotary 2 Way Switching Dimmers max 300W per gang Black Nickel

| Timinoto max occur por gang Timoto.                                                                                                             |                                                                                                                                                                                                  |                                                                                                                                                                                  |
|-------------------------------------------------------------------------------------------------------------------------------------------------|--------------------------------------------------------------------------------------------------------------------------------------------------------------------------------------------------|----------------------------------------------------------------------------------------------------------------------------------------------------------------------------------|
| Patents and Trademarks                                                                                                                          | Linea is a Registered Trade Mark No 2398665 CFX is a Registered Trade Mark No 2398667 Patent No. GB 2383375B Linea-Duo CFX is a UK Registered Design Certificate No: R21 = 3021173 SS2 = 3021174 |                                                                                                                                                                                  |
| All products listed conform to current British or<br>European standard and the product information is<br>correct at the time of going to press. | All accessories are manufactured under an accredited BS EN ISO 9001 : 2015 Quality Management System.                                                                                            | It is the policy of the company to improve products as part of our development programme.  Therefore, we reserve the right to alter designs and dimensions without prior notice. |
| Illustrations and diagrams are reproduced within the limitations of reproduction and printing                                                   | Due to manufacturing processes we cannot guarantee an exact colour match and shadings of                                                                                                         | Correct as at 15 October 2018 08:14 AM<br>E&OE                                                                                                                                   |