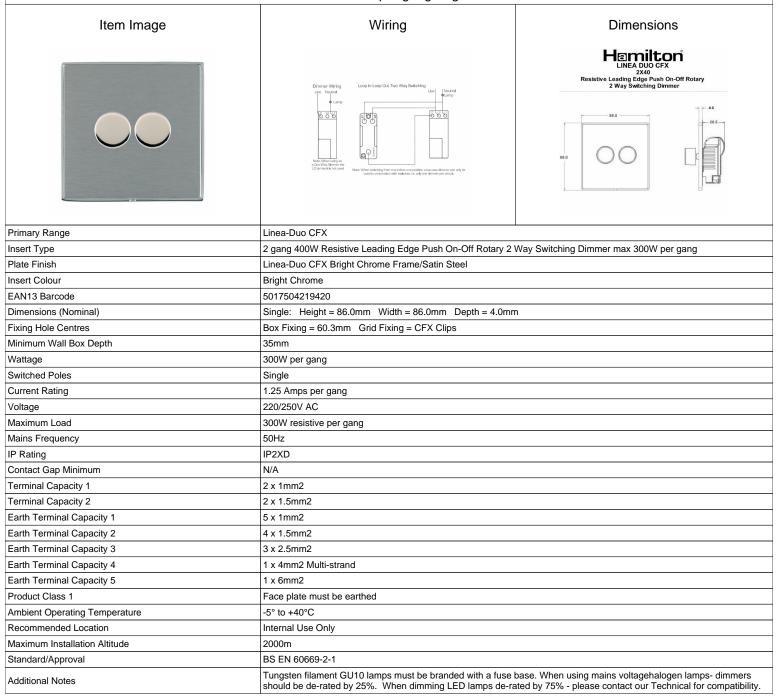

## LD2X40BC-SS

Linea-Duo CFX Bright Chrome Frame/Satin Steel Front 2x400W Resistive Leading Edge Push On-Off Rotary 2 Way Switching
Dimmers max 300W per gang Bright Chrome

SL

making connections beautifully