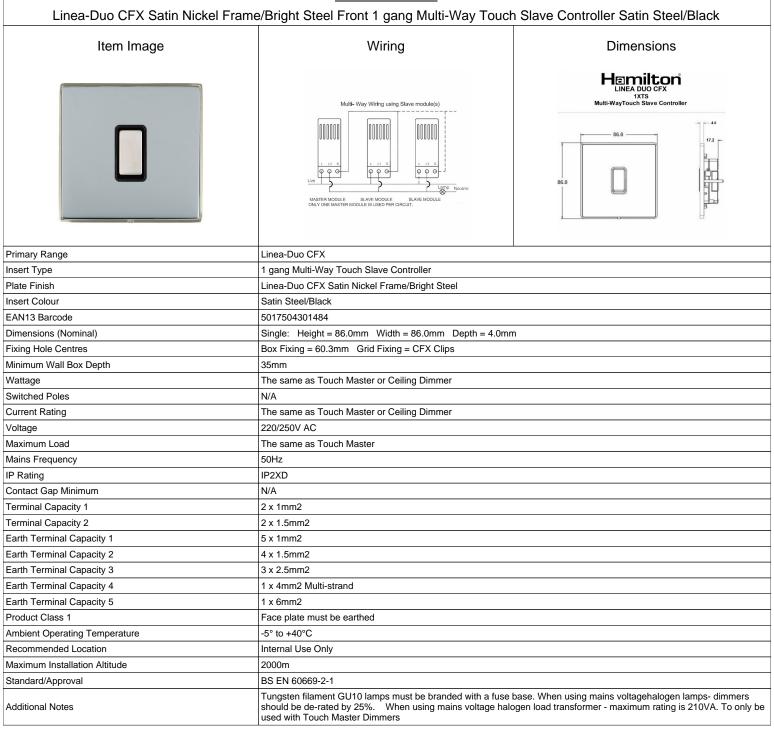

## LD1XTSSN-BSB

SL

making connections beautifully

| Wiring Accessories • Circuit Protection • Smart Lighting Control & Multi-room Audio                                                             |                                                                                                                                                                                                  |                                                                                                                                                                                  |
|-------------------------------------------------------------------------------------------------------------------------------------------------|--------------------------------------------------------------------------------------------------------------------------------------------------------------------------------------------------|----------------------------------------------------------------------------------------------------------------------------------------------------------------------------------|
| <u>LD1XTSSN-BSB</u>                                                                                                                             |                                                                                                                                                                                                  |                                                                                                                                                                                  |
| Linea-Duo CFX Satin Nickel Fra                                                                                                                  | me/Bright Steel Front 1 gang Multi-Way Touch                                                                                                                                                     | h Slave Controller Satin Steel/Black                                                                                                                                             |
| Patents and Trademarks                                                                                                                          | Linea is a Registered Trade Mark No 2398665 CFX is a Registered Trade Mark No 2398667 Patent No. GB 2383375B Linea-Duo CFX is a UK Registered Design Certificate No: R21 = 3021173 SS2 = 3021174 |                                                                                                                                                                                  |
| All products listed conform to current British or<br>European standard and the product information is<br>correct at the time of going to press. | All accessories are manufactured under an accredited BS EN ISO 9001 : 2015 Quality Management System.                                                                                            | It is the policy of the company to improve products as part of our development programme.  Therefore, we reserve the right to alter designs and dimensions without prior notice. |
| Illustrations and diagrams are reproduced within the limitations of reproduction and printing process and are not binding                       | Due to manufacturing processes we cannot guarantee an exact colour match and shadings of of certain finishes                                                                                     | Correct as at 15 October 2018 08:13 AM<br>E&OE                                                                                                                                   |