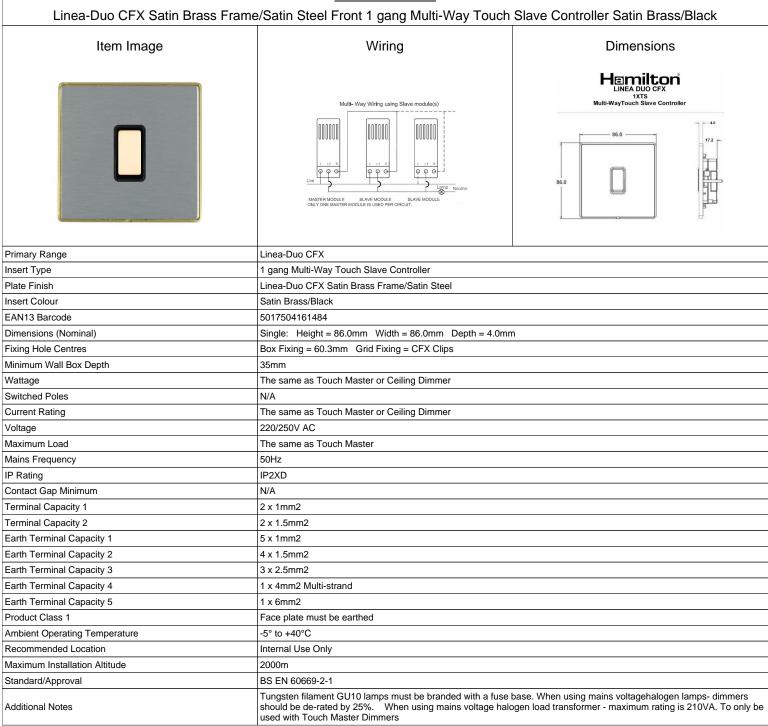

## LD1XTSSB-SSB

SL

making connections beautifully

| Wiring Accessories • Circuit Protection • Smart Lighting Control & Multi-room Audio                                                             |                                                                                                                                                                                                  |                                                                                                                                                                                          |
|-------------------------------------------------------------------------------------------------------------------------------------------------|--------------------------------------------------------------------------------------------------------------------------------------------------------------------------------------------------|------------------------------------------------------------------------------------------------------------------------------------------------------------------------------------------|
| <u>LD1XTSSB-SSB</u>                                                                                                                             |                                                                                                                                                                                                  |                                                                                                                                                                                          |
| Linea-Duo CFX Satin Brass Frame/Satin Steel Front 1 gang Multi-Way Touch Slave Controller Satin Brass/Black                                     |                                                                                                                                                                                                  |                                                                                                                                                                                          |
| Patents and Trademarks                                                                                                                          | Linea is a Registered Trade Mark No 2398665 CFX is a Registered Trade Mark No 2398667 Patent No. GB 2383375B Linea-Duo CFX is a UK Registered Design Certificate No: R21 = 3021173 SS2 = 3021174 |                                                                                                                                                                                          |
| All products listed conform to current British or<br>European standard and the product information is<br>correct at the time of going to press. | All accessories are manufactured under an accredited BS EN ISO 9001 : 2015 Quality Management System.                                                                                            | It is the policy of the company to improve products<br>as part of our development programme.<br>Therefore, we reserve the right to alter designs<br>and dimensions without prior notice. |
| Illustrations and diagrams are reproduced within the limitations of reproduction and printing                                                   | Due to manufacturing processes we cannot guarantee an exact colour match and shadings of                                                                                                         | Correct as at 15 October 2018 08:13 AM<br>E&OE                                                                                                                                           |