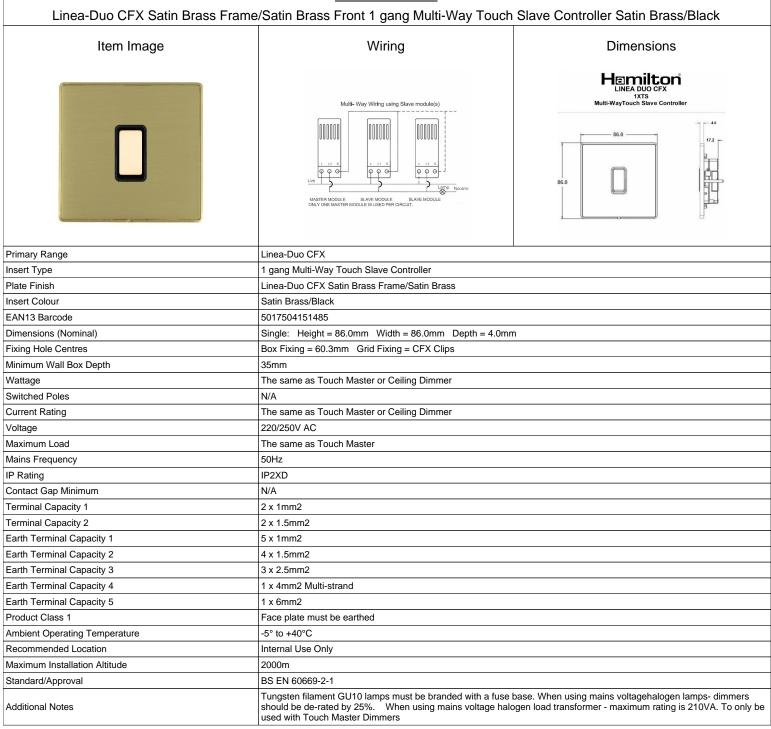

## LD1XTSSB-SBB

SL

making connections beautifully

| Wiring Accessories • Circuit Protection • Smart Lighting Control & Multi-room Audio                                                             |                                                                                                                                                                                                  |                                                                                                                                                                                          |
|-------------------------------------------------------------------------------------------------------------------------------------------------|--------------------------------------------------------------------------------------------------------------------------------------------------------------------------------------------------|------------------------------------------------------------------------------------------------------------------------------------------------------------------------------------------|
| <u>LD1XTSSB-SBB</u>                                                                                                                             |                                                                                                                                                                                                  |                                                                                                                                                                                          |
| Linea-Duo CFX Satin Brass Frame/Satin Brass Front 1 gang Multi-Way Touch Slave Controller Satin Brass/Black                                     |                                                                                                                                                                                                  |                                                                                                                                                                                          |
| Patents and Trademarks                                                                                                                          | Linea is a Registered Trade Mark No 2398665 CFX is a Registered Trade Mark No 2398667 Patent No. GB 2383375B Linea-Duo CFX is a UK Registered Design Certificate No: R21 = 3021173 SS2 = 3021174 |                                                                                                                                                                                          |
| All products listed conform to current British or<br>European standard and the product information is<br>correct at the time of going to press. | All accessories are manufactured under an accredited BS EN ISO 9001 : 2015 Quality Management System.                                                                                            | It is the policy of the company to improve products<br>as part of our development programme.<br>Therefore, we reserve the right to alter designs<br>and dimensions without prior notice. |
| Illustrations and diagrams are reproduced within the limitations of reproduction and printing process and are not binding                       | Due to manufacturing processes we cannot guarantee an exact colour match and shadings of                                                                                                         | Correct as at 15 October 2018 08:13 AM<br>E&OE                                                                                                                                           |