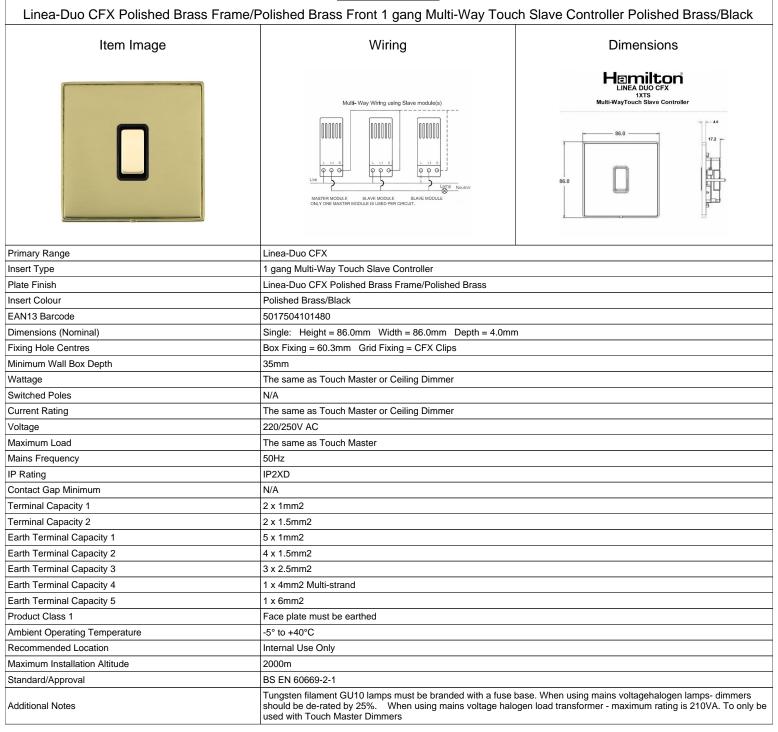

## LD1XTSPB-PBB

SL

making connections beautifully

| Wiring Accessories • Circuit Protection • Smart Lighting Control & Multi-room Audio                                                             |                                                                                                                                                                                                  |                                                                                                                                                                                          |
|-------------------------------------------------------------------------------------------------------------------------------------------------|--------------------------------------------------------------------------------------------------------------------------------------------------------------------------------------------------|------------------------------------------------------------------------------------------------------------------------------------------------------------------------------------------|
| LD1XTSPB-PBB                                                                                                                                    |                                                                                                                                                                                                  |                                                                                                                                                                                          |
| Linea-Duo CFX Polished Brass Frame/Polished Brass Front 1 gang Multi-Way Touch Slave Controller Polished Brass/Black                            |                                                                                                                                                                                                  |                                                                                                                                                                                          |
| Patents and Trademarks                                                                                                                          | Linea is a Registered Trade Mark No 2398665 CFX is a Registered Trade Mark No 2398667 Patent No. GB 2383375B Linea-Duo CFX is a UK Registered Design Certificate No: R21 = 3021173 SS2 = 3021174 |                                                                                                                                                                                          |
| All products listed conform to current British or<br>European standard and the product information is<br>correct at the time of going to press. | All accessories are manufactured under an accredited BS EN ISO 9001 : 2015 Quality Management System.                                                                                            | It is the policy of the company to improve products<br>as part of our development programme.<br>Therefore, we reserve the right to alter designs<br>and dimensions without prior notice. |
| Illustrations and diagrams are reproduced within the limitations of reproduction and printing process and are not binding.                      | Due to manufacturing processes we cannot guarantee an exact colour match and shadings of of certain finishes.                                                                                    | Correct as at 15 October 2018 08:13 AM<br>E&OE                                                                                                                                           |