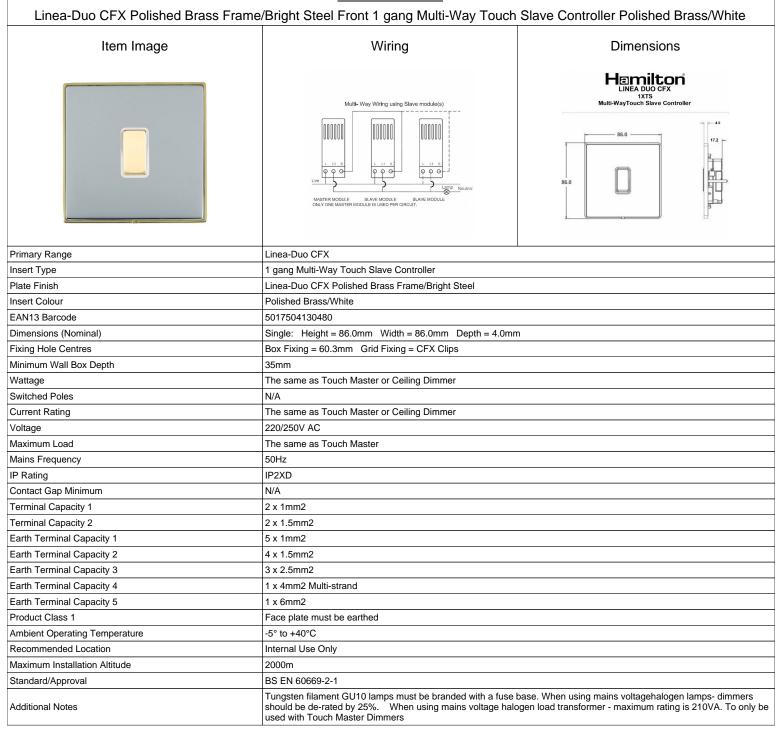

## LD1XTSPB-BSW

SL

making connections beautifully

| Wiring Accessories • Circuit Protection • Smart Lighting Control & Multi-room Audio                                                             |                                                                                                                                                                                                  |                                                                                                                                                                                          |
|-------------------------------------------------------------------------------------------------------------------------------------------------|--------------------------------------------------------------------------------------------------------------------------------------------------------------------------------------------------|------------------------------------------------------------------------------------------------------------------------------------------------------------------------------------------|
|                                                                                                                                                 | LD1XTSPB-BSW                                                                                                                                                                                     |                                                                                                                                                                                          |
| Linea-Duo CFX Polished Brass Fra                                                                                                                | me/Bright Steel Front 1 gang Multi-Way Touch                                                                                                                                                     | Slave Controller Polished Brass/White                                                                                                                                                    |
| Patents and Trademarks                                                                                                                          | Linea is a Registered Trade Mark No 2398665 CFX is a Registered Trade Mark No 2398667 Patent No. GB 2383375B Linea-Duo CFX is a UK Registered Design Certificate No: R21 = 3021173 SS2 = 3021174 |                                                                                                                                                                                          |
| All products listed conform to current British or<br>European standard and the product information is<br>correct at the time of going to press. | All accessories are manufactured under an accredited BS EN ISO 9001 : 2015 Quality Management System.                                                                                            | It is the policy of the company to improve products<br>as part of our development programme.<br>Therefore, we reserve the right to alter designs<br>and dimensions without prior notice. |
| Illustrations and diagrams are reproduced within the limitations of reproduction and printing                                                   | Due to manufacturing processes we cannot                                                                                                                                                         | Correct as at 15 October 2018 08:13 AM                                                                                                                                                   |