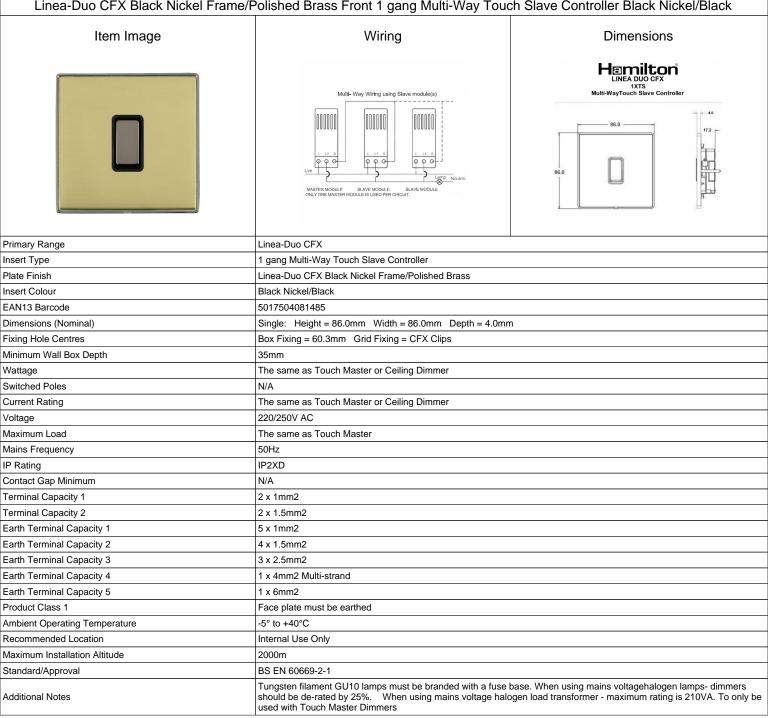

## LD1XTSBK-PBB

Linea-Duo CFX Black Nickel Frame/Polished Brass Front 1 gang Multi-Way Touch Slave Controller Black Nickel/Black

SL