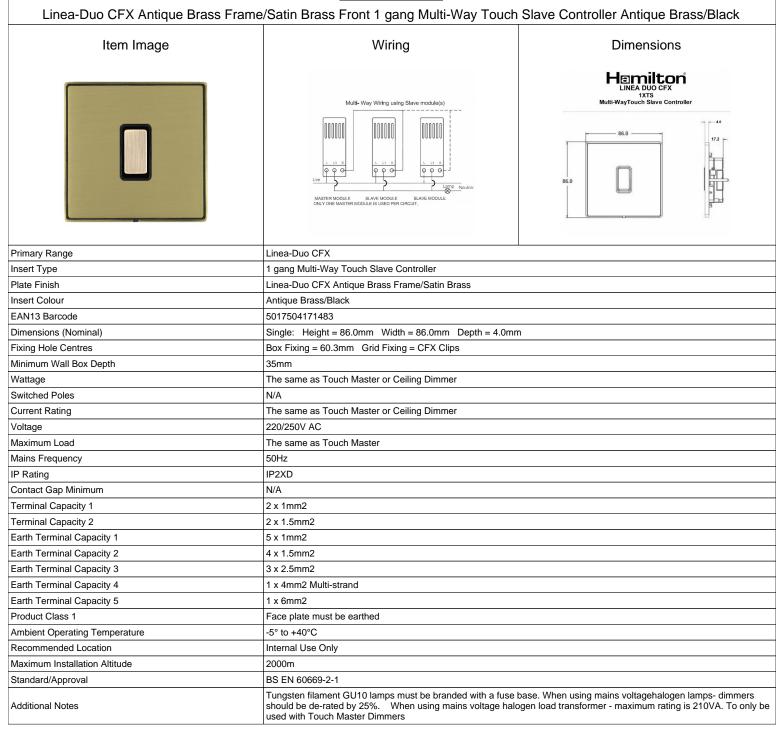

## LD1XTSAB-SBB

SL

making connections beautifully

| Wiring Accessories • Circuit Protection • Smart Lighting Control & Multi-room Audio                                                             |                                                                                                                                                                                                  |                                                                                                                                                                                  |
|-------------------------------------------------------------------------------------------------------------------------------------------------|--------------------------------------------------------------------------------------------------------------------------------------------------------------------------------------------------|----------------------------------------------------------------------------------------------------------------------------------------------------------------------------------|
| <u>LD1XTSAB-SBB</u>                                                                                                                             |                                                                                                                                                                                                  |                                                                                                                                                                                  |
| Linea-Duo CFX Antique Brass Frame/Satin Brass Front 1 gang Multi-Way Touch Slave Controller Antique Brass/Black                                 |                                                                                                                                                                                                  |                                                                                                                                                                                  |
| Patents and Trademarks                                                                                                                          | Linea is a Registered Trade Mark No 2398665 CFX is a Registered Trade Mark No 2398667 Patent No. GB 2383375B Linea-Duo CFX is a UK Registered Design Certificate No: R21 = 3021173 SS2 = 3021174 |                                                                                                                                                                                  |
| All products listed conform to current British or<br>European standard and the product information is<br>correct at the time of going to press. | All accessories are manufactured under an accredited BS EN ISO 9001 : 2015 Quality Management System.                                                                                            | It is the policy of the company to improve products as part of our development programme.  Therefore, we reserve the right to alter designs and dimensions without prior notice. |
| Illustrations and diagrams are reproduced within the limitations of reproduction and printing                                                   | Due to manufacturing processes we cannot guarantee an exact colour match and shadings of                                                                                                         | Correct as at 15 October 2018 08:13 AM<br>E&OE                                                                                                                                   |