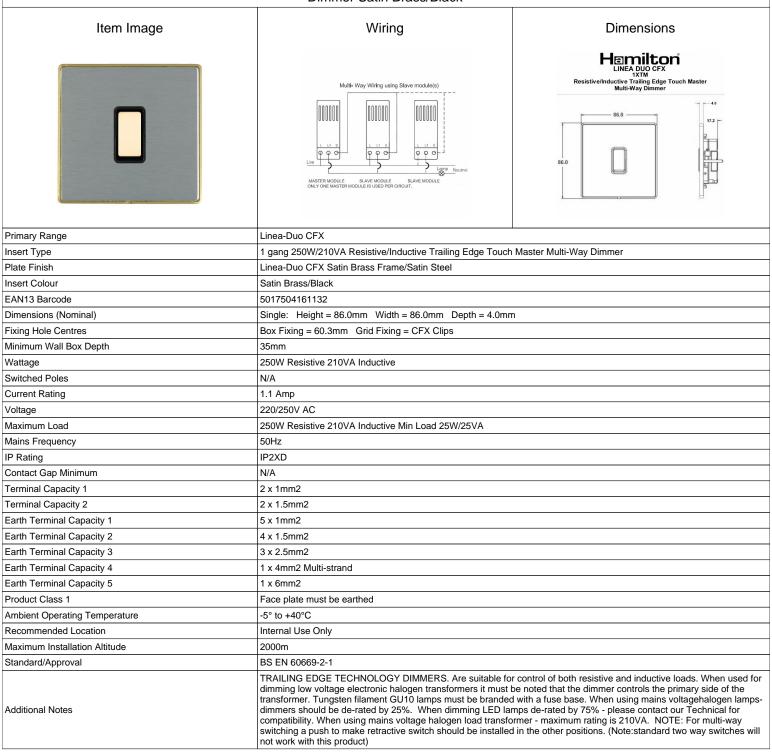

## LD1XTMSB-SSB

Linea-Duo CFX Satin Brass Frame/Satin Steel Front 1x250W/210VA Resistive/Inductive Trailing Edge Touch Master Multi-Way
Dimmer Satin Brass/Black

SL

making connections beautifully

Wiring Accessories • Circuit Protection • Smart Lighting Control & Multi-room Audio