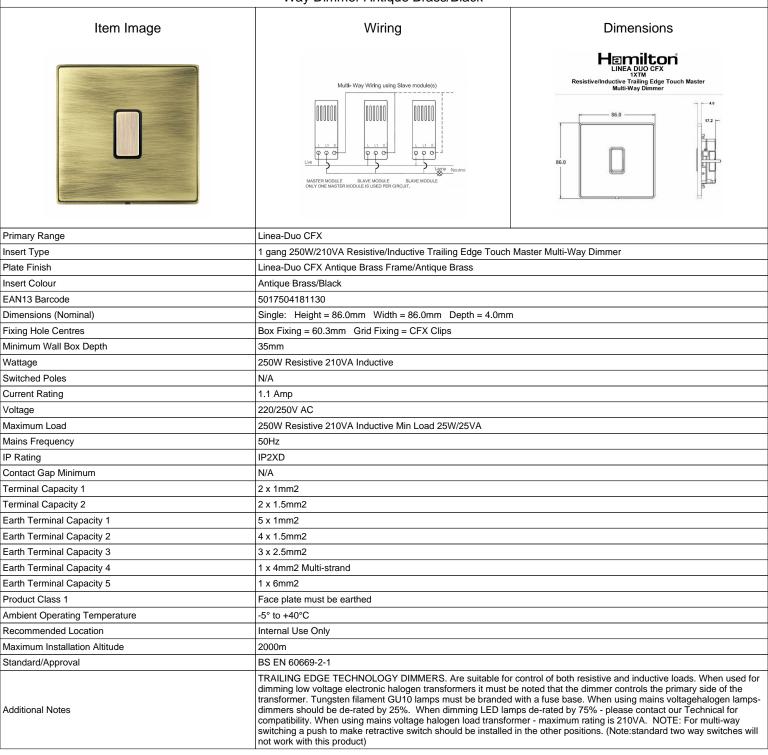

## LD1XTMAB-ABB

Linea-Duo CFX Antique Brass Frame/Antique Brass Front 1x250W/210VA Resistive/Inductive Trailing Edge Touch Master Multi-Way Dimmer Antique Brass/Black

SL

making connections beautifully

Wiring Accessories • Circuit Protection • Smart Lighting Control & Multi-room Audio

## LD1XTMAB-ABB

Linea-Duo CFX Antique Brass Frame/Antique Brass Front 1x250W/210VA Resistive/Inductive Trailing Edge Touch Master Multi-Way Dimmer Antique Brass/Black

| ,                                                                                                                                               |                                                                                                                                                                                                  |                                                                                                                                                                                          |
|-------------------------------------------------------------------------------------------------------------------------------------------------|--------------------------------------------------------------------------------------------------------------------------------------------------------------------------------------------------|------------------------------------------------------------------------------------------------------------------------------------------------------------------------------------------|
| Patents and Trademarks                                                                                                                          | Linea is a Registered Trade Mark No 2398665 CFX is a Registered Trade Mark No 2398667 Patent No. GB 2383375B Linea-Duo CFX is a UK Registered Design Certificate No: R21 = 3021173 SS2 = 3021174 |                                                                                                                                                                                          |
| All products listed conform to current British or<br>European standard and the product information is<br>correct at the time of going to press. | All accessories are manufactured under an accredited BS EN ISO 9001 : 2015 Quality Management System.                                                                                            | It is the policy of the company to improve products<br>as part of our development programme.<br>Therefore, we reserve the right to alter designs<br>and dimensions without prior notice. |
| Illustrations and diagrams are reproduced within the limitations of reproduction and printing process and are not binding                       | Due to manufacturing processes we cannot guarantee an exact colour match and shadings of of certain finishes                                                                                     | Correct as at 15 October 2018 08:13 AM<br>E&OE                                                                                                                                           |