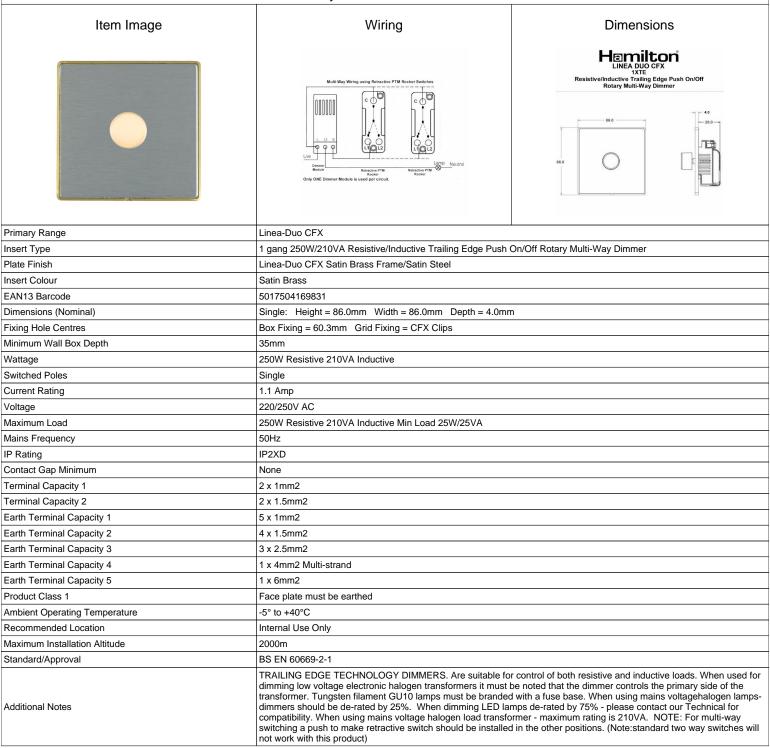

## LD1XTESB-SS

Linea-Duo CFX Satin Brass Frame/Satin Steel Front 1x250W/210VA Resistive/Inductive Trailing Edge Push On/Off Rotary Multi-Way Dimmer Satin Brass

SL

making connections beautifully

Wiring Accessories • Circuit Protection • Smart Lighting Control & Multi-room Audio

## LD1XTESB-SS

Linea-Duo CFX Satin Brass Frame/Satin Steel Front 1x250W/210VA Resistive/Inductive Trailing Edge Push On/Off Rotary Multi-Way Dimmer Satin Brass

| Way Billinio Gaill Blass                                                                                                                        |                                                                                                                                                                                                        |                                                                                                                                                                                  |
|-------------------------------------------------------------------------------------------------------------------------------------------------|--------------------------------------------------------------------------------------------------------------------------------------------------------------------------------------------------------|----------------------------------------------------------------------------------------------------------------------------------------------------------------------------------|
| Patents and Trademarks                                                                                                                          | Linea is a Registered Trade Mark No 2398665<br>CFX is a Registered Trade Mark No 2398667 Patent No. GB 2383375B<br>Linea-Duo CFX is a UK Registered Design Certificate No: R21 = 3021173 SS2 = 3021174 |                                                                                                                                                                                  |
| All products listed conform to current British or<br>European standard and the product information is<br>correct at the time of going to press. | All accessories are manufactured under an accredited BS EN ISO 9001 : 2015 Quality Management System.                                                                                                  | It is the policy of the company to improve products as part of our development programme.  Therefore, we reserve the right to alter designs and dimensions without prior notice. |
| Illustrations and diagrams are reproduced within the limitations of reproduction and printing                                                   | Due to manufacturing processes we cannot guarantee an exact colour match and shadings of                                                                                                               | Correct as at 15 October 2018 08:13 AM<br>E&OE                                                                                                                                   |