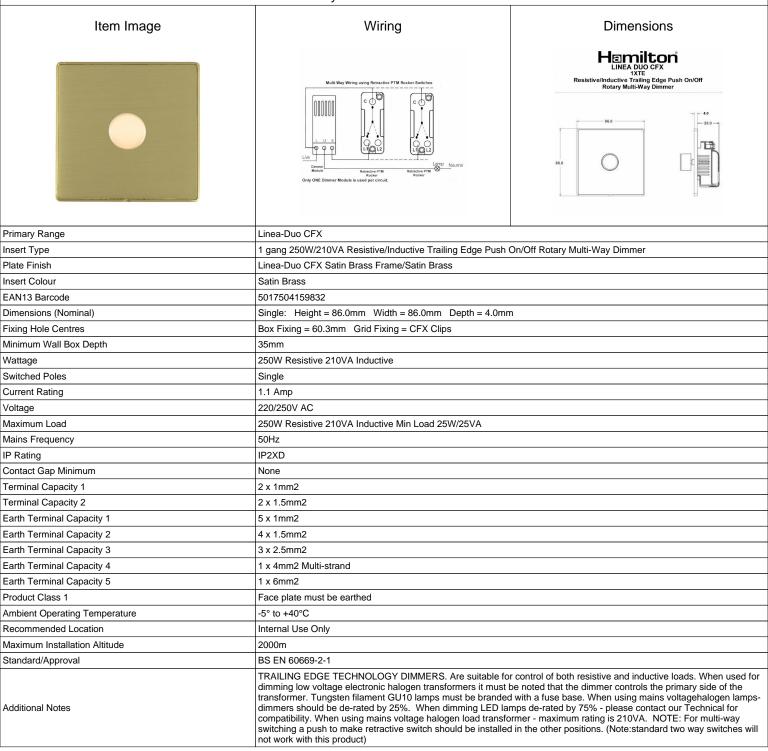

## LD1XTESB-SB

Linea-Duo CFX Satin Brass Frame/Satin Brass Front 1x250W/210VA Resistive/Inductive Trailing Edge Push On/Off Rotary Multi
-Way Dimmer Satin Brass

SL

making connections beautifully

Wiring Accessories • Circuit Protection • Smart Lighting Control & Multi-room Audio

## LD1XTESB-SB

Linea-Duo CFX Satin Brass Frame/Satin Brass Front 1x250W/210VA Resistive/Inductive Trailing Edge Push On/Off Rotary Multi -Way Dimmer Satin Brass

| J = =                                                                                                                                           |                                                                                                                                                                                                  |                                                                                                                                                                                  |
|-------------------------------------------------------------------------------------------------------------------------------------------------|--------------------------------------------------------------------------------------------------------------------------------------------------------------------------------------------------|----------------------------------------------------------------------------------------------------------------------------------------------------------------------------------|
| Patents and Trademarks                                                                                                                          | Linea is a Registered Trade Mark No 2398665 CFX is a Registered Trade Mark No 2398667 Patent No. GB 2383375B Linea-Duo CFX is a UK Registered Design Certificate No: R21 = 3021173 SS2 = 3021174 |                                                                                                                                                                                  |
| All products listed conform to current British or<br>European standard and the product information is<br>correct at the time of going to press. | All accessories are manufactured under an accredited BS EN ISO 9001 : 2015 Quality Management System.                                                                                            | It is the policy of the company to improve products as part of our development programme.  Therefore, we reserve the right to alter designs and dimensions without prior notice. |
| Illustrations and diagrams are reproduced within the limitations of reproduction and printing                                                   | Due to manufacturing processes we cannot guarantee an exact colour match and shadings of                                                                                                         | Correct as at 15 October 2018 08:13 AM<br>E&OE                                                                                                                                   |