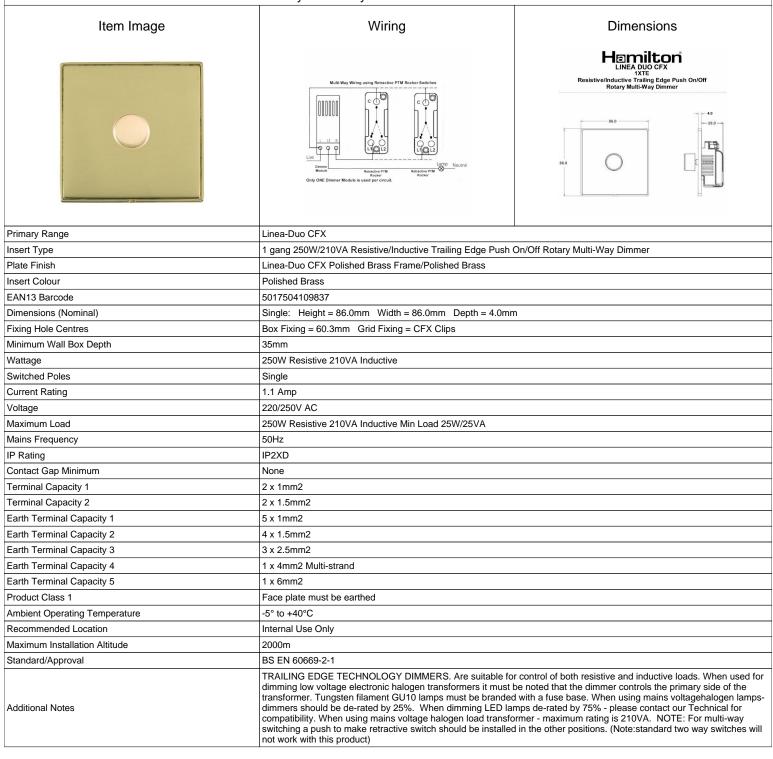

## LD1XTEPB-PB

Linea-Duo CFX Polished Brass Frame/Polished Brass Front 1x250W/210VA Resistive/Inductive Trailing Edge Push On/Off Rotary Multi-Way Dimmer Polished Brass

SL

making connections beautifully

Wiring Accessories • Circuit Protection • Smart Lighting Control & Multi-room Audio

## **LD1XTEPB-PB**

Linea-Duo CFX Polished Brass Frame/Polished Brass Front 1x250W/210VA Resistive/Inductive Trailing Edge Push On/Off
Rotary Multi-Way Dimmer Polished Brass

| Trotally main tray 2 minor to notice 2 race                                                                                                     |                                                                                                                                                                                                  |                                                                                                                                                                                        |
|-------------------------------------------------------------------------------------------------------------------------------------------------|--------------------------------------------------------------------------------------------------------------------------------------------------------------------------------------------------|----------------------------------------------------------------------------------------------------------------------------------------------------------------------------------------|
| Patents and Trademarks                                                                                                                          | Linea is a Registered Trade Mark No 2398665 CFX is a Registered Trade Mark No 2398667 Patent No. GB 2383375B Linea-Duo CFX is a UK Registered Design Certificate No: R21 = 3021173 SS2 = 3021174 |                                                                                                                                                                                        |
| All products listed conform to current British or<br>European standard and the product information is<br>correct at the time of going to press. | All accessories are manufactured under an accredited BS EN ISO 9001 : 2015 Quality Management System.                                                                                            | It is the policy of the company to improve products<br>as part of our development programme.  Therefore, we reserve the right to alter designs<br>and dimensions without prior notice. |
| Illustrations and diagrams are reproduced within the limitations of reproduction and printing                                                   | Due to manufacturing processes we cannot guarantee an exact colour match and shadings of                                                                                                         | Correct as at 15 October 2018 08:13 AM<br>E&OE                                                                                                                                         |