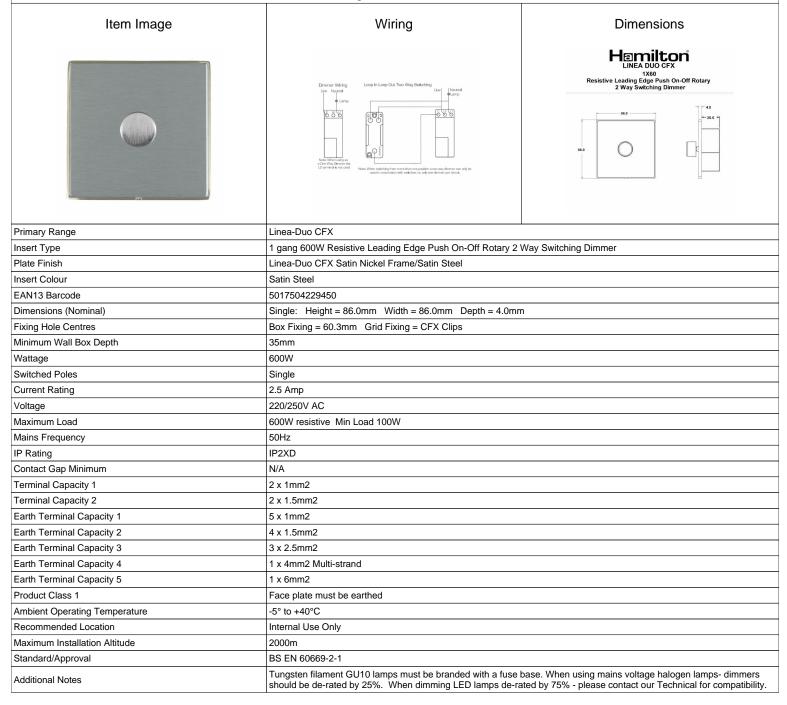

## LD1X60SN-SS

Linea-Duo CFX Satin Nickel Frame/Satin Steel Front 1 gang 600W Resistive Leading Edge Push On-Off Rotary 2 Way Switching Dimmer Satin Steel

SL

making connections beautifully

Wiring Accessories • Circuit Protection • Smart Lighting Control & Multi-room Audio