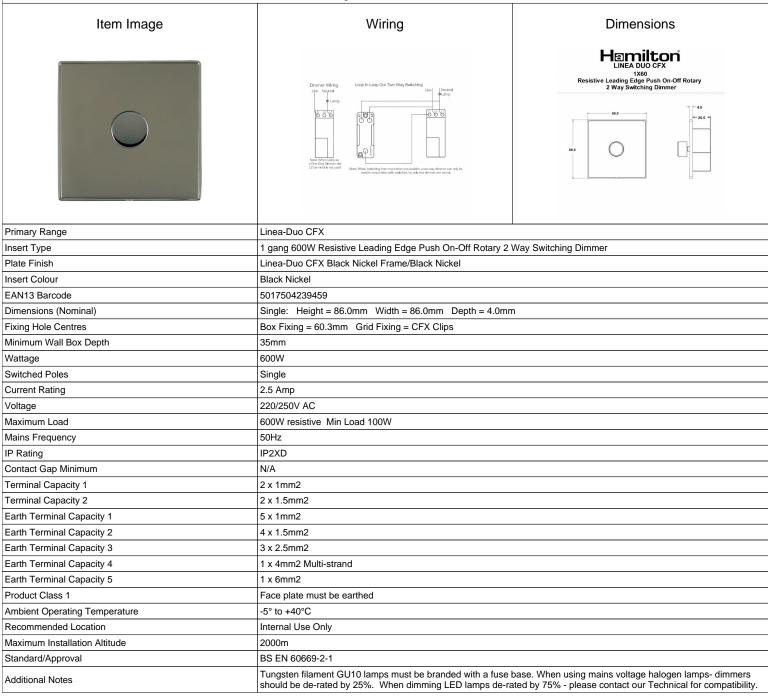

## LD1X60BK-BK

Linea-Duo CFX Black Nickel Frame/Black Nickel Front 1 gang 600W Resistive Leading Edge Push On-Off Rotary 2 Way Switching Dimmer Black Nickel

SL

making connections beautifully

Wiring Accessories • Circuit Protection • Smart Lighting Control & Multi-room Audio

## LD1X60BK-BK

Linea-Duo CFX Black Nickel Frame/Black Nickel Front 1 gang 600W Resistive Leading Edge Push On-Off Rotary 2 Way
Switching Dimmer Black Nickel

| 3 - · · · · · · · · · · · · · · · · · ·                                                                                                         |                                                                                                                                                                                                        |                                                                                                                                                                                  |
|-------------------------------------------------------------------------------------------------------------------------------------------------|--------------------------------------------------------------------------------------------------------------------------------------------------------------------------------------------------------|----------------------------------------------------------------------------------------------------------------------------------------------------------------------------------|
| Patents and Trademarks                                                                                                                          | Linea is a Registered Trade Mark No 2398665<br>CFX is a Registered Trade Mark No 2398667 Patent No. GB 2383375B<br>Linea-Duo CFX is a UK Registered Design Certificate No: R21 = 3021173 SS2 = 3021174 |                                                                                                                                                                                  |
| All products listed conform to current British or<br>European standard and the product information is<br>correct at the time of going to press. | All accessories are manufactured under an accredited BS EN ISO 9001 : 2015 Quality Management System.                                                                                                  | It is the policy of the company to improve products as part of our development programme.  Therefore, we reserve the right to alter designs and dimensions without prior notice. |
| Illustrations and diagrams are reproduced within the limitations of reproduction and printing                                                   | Due to manufacturing processes we cannot guarantee an exact colour match and shadings of                                                                                                               | Correct as at 15 October 2018 08:13 AM<br>E&OE                                                                                                                                   |