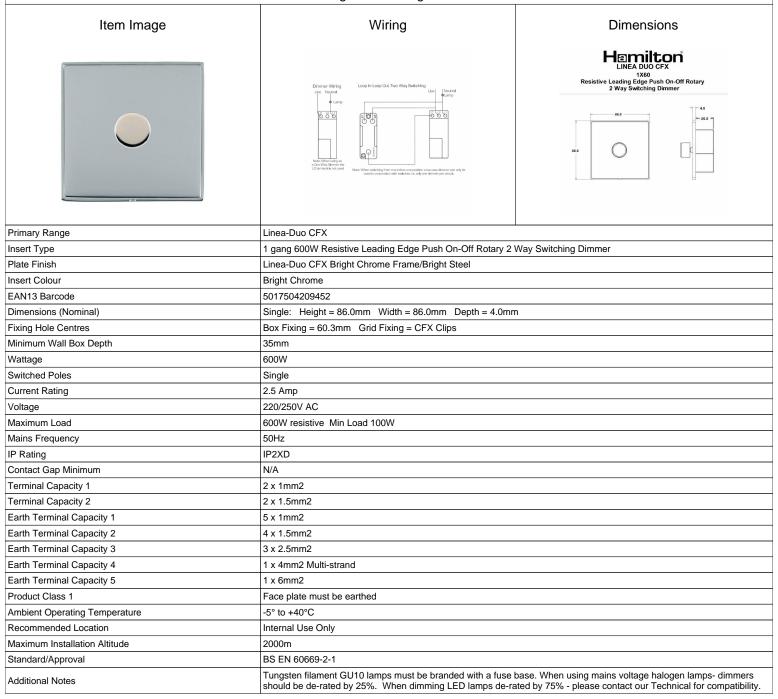

## LD1X60BC-BS

Linea-Duo CFX Bright Chrome Frame/Bright Steel Front 1 gang 600W Resistive Leading Edge Push On-Off Rotary 2 Way Switching Dimmer Bright Chrome

SL

making connections beautifully

Wiring Accessories • Circuit Protection • Smart Lighting Control & Multi-room Audio