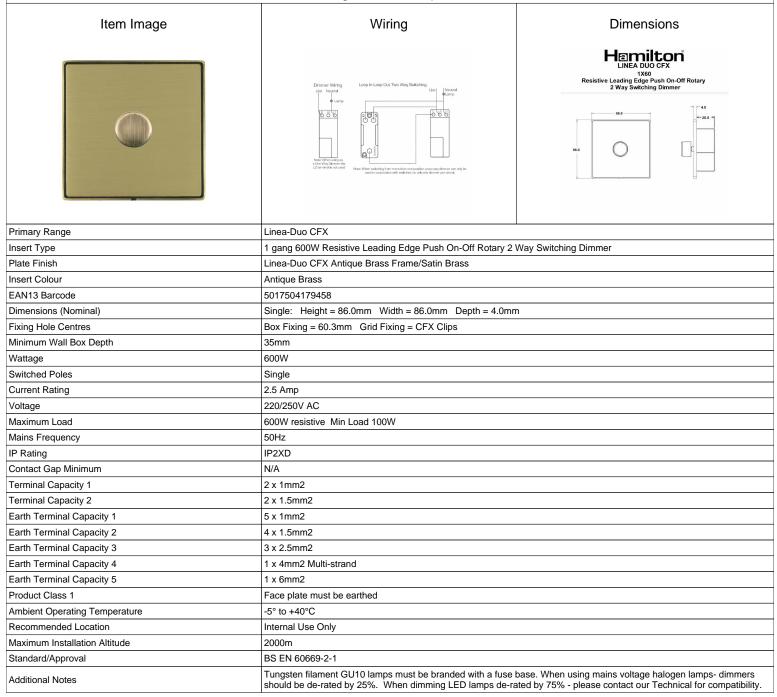

## LD1X60AB-SB

Linea-Duo CFX Antique Brass Frame/Satin Brass Front 1 gang 600W Resistive Leading Edge Push On-Off Rotary 2 Way
Switching Dimmer Antique Brass

SL

making connections beautifully

Wiring Accessories • Circuit Protection • Smart Lighting Control & Multi-room Audio