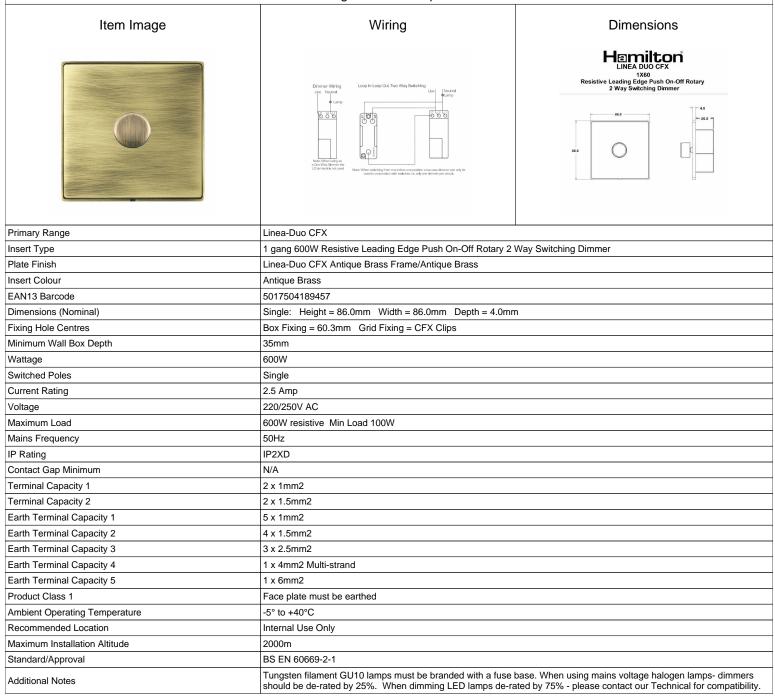

## LD1X60AB-AB

Linea-Duo CFX Antique Brass Frame/Antique Brass Front 1 gang 600W Resistive Leading Edge Push On-Off Rotary 2 Way Switching Dimmer Antique Brass

SL

making connections beautifully

Wiring Accessories • Circuit Protection • Smart Lighting Control & Multi-room Audio