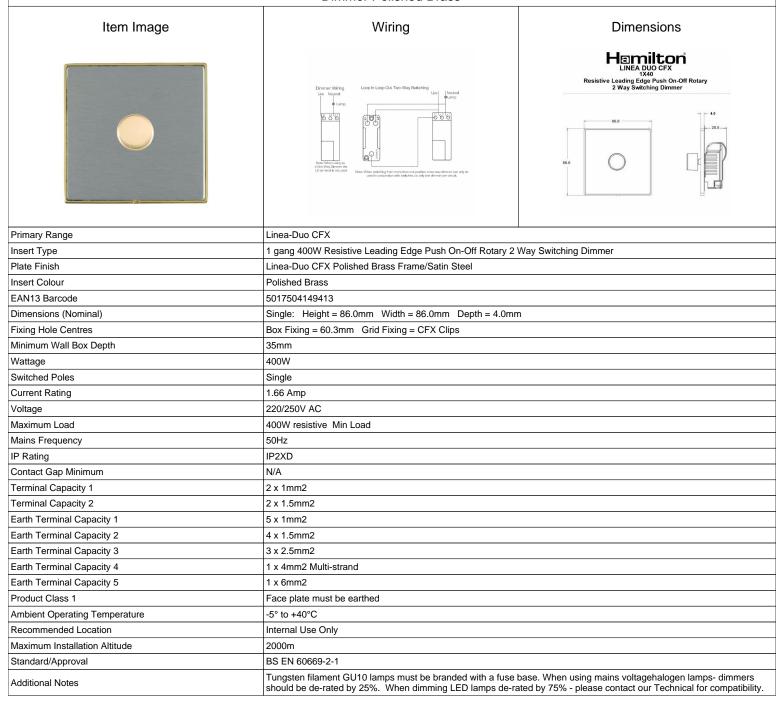

## LD1X40PB-SS

Linea-Duo CFX Polished Brass Frame/Satin Steel Front 1x400W Resistive Leading Edge Push On-Off Rotary 2 Way Switching Dimmer Polished Brass

SL

making connections beautifully

Wiring Accessories • Circuit Protection • Smart Lighting Control & Multi-room Audio

## LD1X40PB-SS

Linea-Duo CFX Polished Brass Frame/Satin Steel Front 1x400W Resistive Leading Edge Push On-Off Rotary 2 Way Switching **Dimmer Polished Brass** 

| Patents and Trademarks                                                                                                                          | Linea is a Registered Trade Mark No 2398665 CFX is a Registered Trade Mark No 2398667 Patent No. GB 2383375B Linea-Duo CFX is a UK Registered Design Certificate No: R21 = 3021173 SS2 = 3021174 |                                                                                                                                                                                  |
|-------------------------------------------------------------------------------------------------------------------------------------------------|--------------------------------------------------------------------------------------------------------------------------------------------------------------------------------------------------|----------------------------------------------------------------------------------------------------------------------------------------------------------------------------------|
| All products listed conform to current British or<br>European standard and the product information is<br>correct at the time of going to press. | All accessories are manufactured under an accredited BS EN ISO 9001 : 2015 Quality Management System.                                                                                            | It is the policy of the company to improve products as part of our development programme.  Therefore, we reserve the right to alter designs and dimensions without prior notice. |
| Illustrations and diagrams are reproduced within the limitations of reproduction and printing                                                   | Due to manufacturing processes we cannot guarantee an exact colour match and shadings of                                                                                                         | Correct as at 15 October 2018 08:13 AM<br>E&OE                                                                                                                                   |