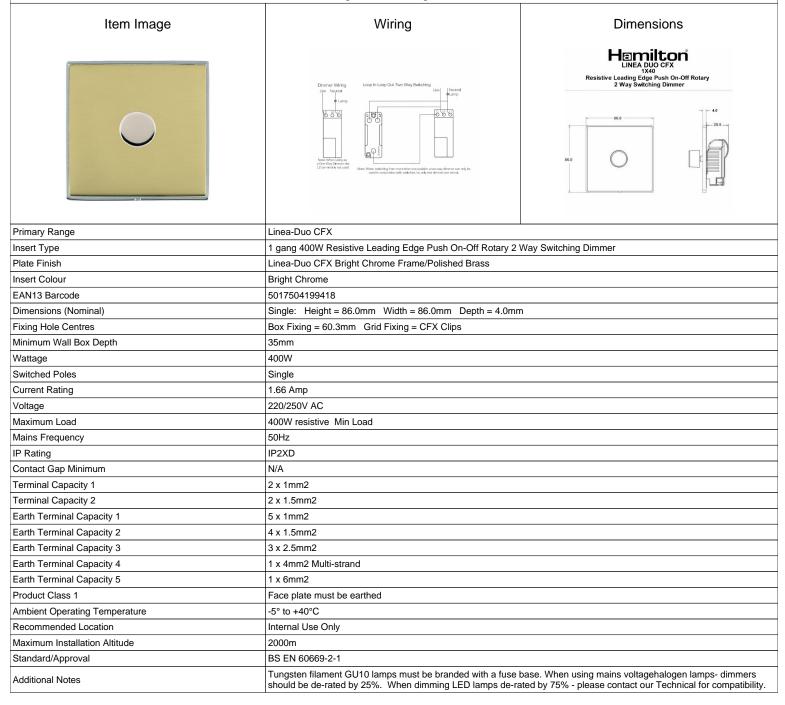

## LD1X40BC-PB

Linea-Duo CFX Bright Chrome Frame/Polished Brass Front 1x400W Resistive Leading Edge Push On-Off Rotary 2 Way Switching Dimmer Bright Chrome

SL

making connections beautifully

Wiring Accessories • Circuit Protection • Smart Lighting Control & Multi-room Audio