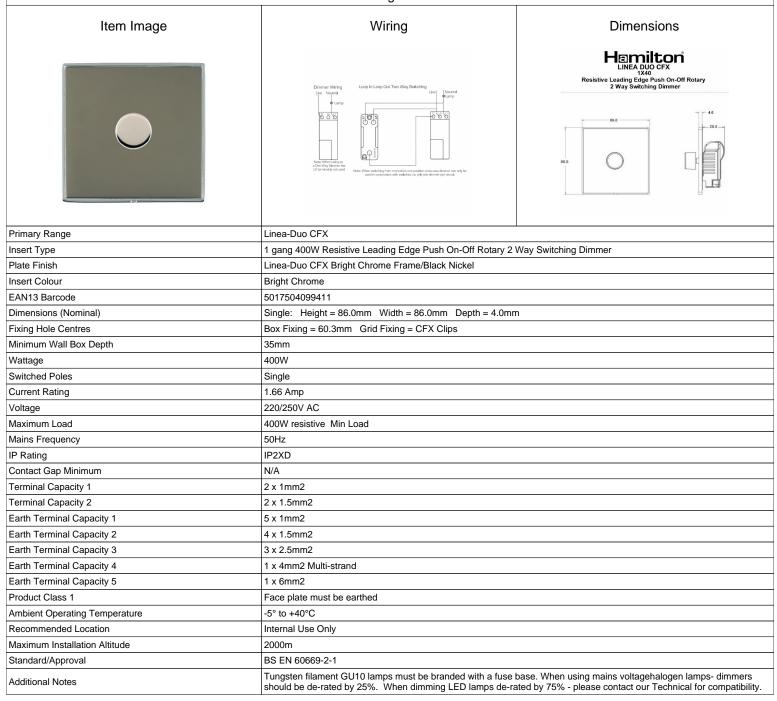

## LD1X40BC-BK

Linea-Duo CFX Bright Chrome Frame/Black Nickel Front 1x400W Resistive Leading Edge Push On-Off Rotary 2 Way Switching Dimmer Bright Chrome

SL

making connections beautifully

Wiring Accessories • Circuit Protection • Smart Lighting Control & Multi-room Audio