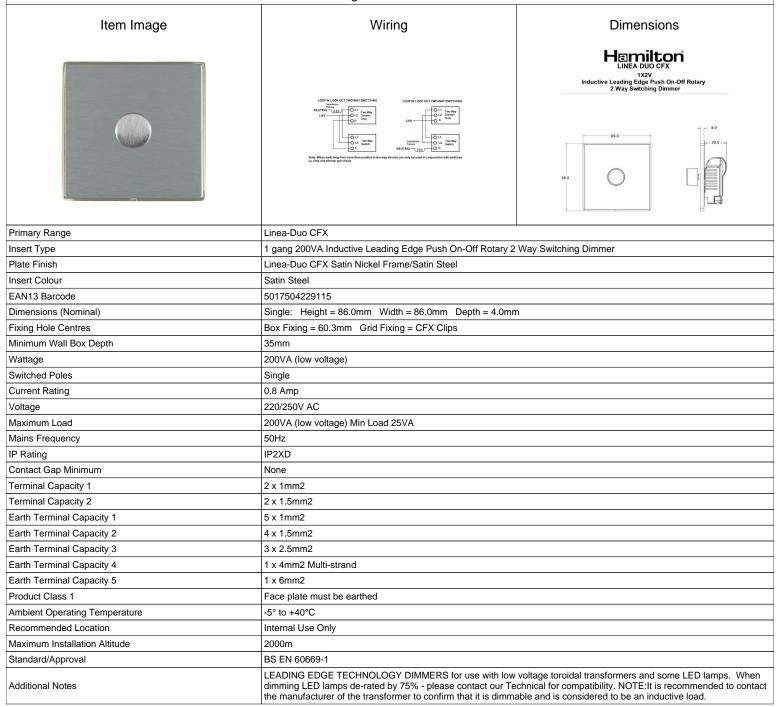

## LD1X2VSN-SS

Linea-Duo CFX Satin Nickel Frame/Satin Steel Front 1 gang 200VA Inductive Leading Edge Push On-Off Rotary 2 Way Switching Dimmer Satin Steel

SL

making connections beautifully

Wiring Accessories • Circuit Protection • Smart Lighting Control & Multi-room Audio

## LD1X2VSN-SS

Linea-Duo CFX Satin Nickel Frame/Satin Steel Front 1 gang 200VA Inductive Leading Edge Push On-Off Rotary 2 Way Switching Dimmer Satin Steel

| 9                                                                                                                                               |                                                                                                                                                                                                        |                                                                                                                                                                                  |
|-------------------------------------------------------------------------------------------------------------------------------------------------|--------------------------------------------------------------------------------------------------------------------------------------------------------------------------------------------------------|----------------------------------------------------------------------------------------------------------------------------------------------------------------------------------|
| Patents and Trademarks                                                                                                                          | Linea is a Registered Trade Mark No 2398665<br>CFX is a Registered Trade Mark No 2398667 Patent No. GB 2383375B<br>Linea-Duo CFX is a UK Registered Design Certificate No: R21 = 3021173 SS2 = 3021174 |                                                                                                                                                                                  |
| All products listed conform to current British or<br>European standard and the product information is<br>correct at the time of going to press. | All accessories are manufactured under an accredited BS EN ISO 9001 : 2015 Quality Management System.                                                                                                  | It is the policy of the company to improve products as part of our development programme.  Therefore, we reserve the right to alter designs and dimensions without prior notice. |
| Illustrations and diagrams are reproduced within the limitations of reproduction and printing                                                   | Due to manufacturing processes we cannot guarantee an exact colour match and shadings of                                                                                                               | Correct as at 15 October 2018 08:12 AM<br>E&OE                                                                                                                                   |