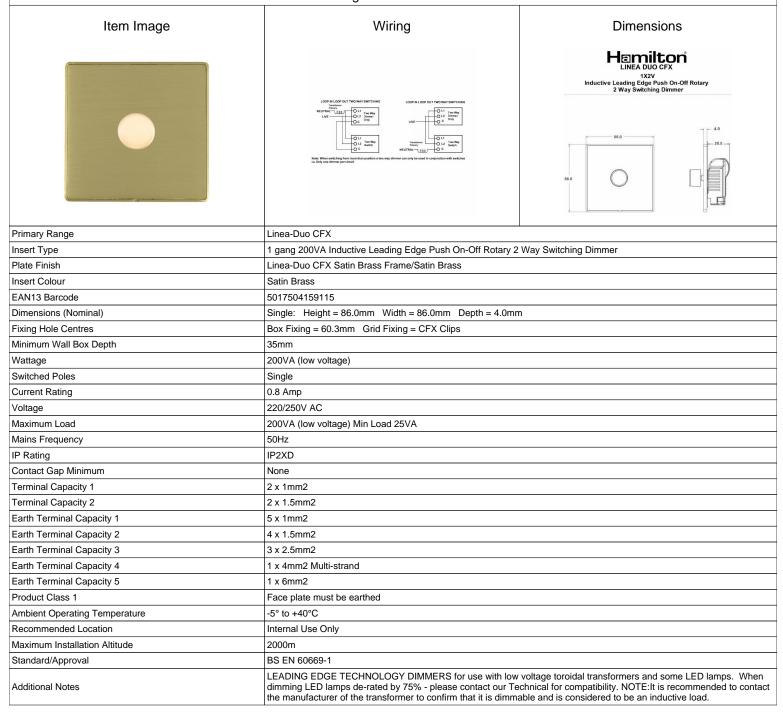

## LD1X2VSB-SB

Linea-Duo CFX Satin Brass Frame/Satin Brass Front 1 gang 200VA Inductive Leading Edge Push On-Off Rotary 2 Way Switching Dimmer Satin Brass

SL

making connections beautifully

Wiring Accessories • Circuit Protection • Smart Lighting Control & Multi-room Audio

## LD1X2VSB-SB

Linea-Duo CFX Satin Brass Frame/Satin Brass Front 1 gang 200VA Inductive Leading Edge Push On-Off Rotary 2 Way
Switching Dimmer Satin Brass

| Patents and Trademarks                                                                                                                          | Linea is a Registered Trade Mark No 2398665<br>CFX is a Registered Trade Mark No 2398667 Patent No. GB 2383375B<br>Linea-Duo CFX is a UK Registered Design Certificate No: R21 = 3021173 SS2 = 3021174 |                                                                                                                                                                                  |
|-------------------------------------------------------------------------------------------------------------------------------------------------|--------------------------------------------------------------------------------------------------------------------------------------------------------------------------------------------------------|----------------------------------------------------------------------------------------------------------------------------------------------------------------------------------|
| All products listed conform to current British or<br>European standard and the product information is<br>correct at the time of going to press. | All accessories are manufactured under an accredited BS EN ISO 9001 : 2015 Quality Management System.                                                                                                  | It is the policy of the company to improve products as part of our development programme.  Therefore, we reserve the right to alter designs and dimensions without prior notice. |
| Illustrations and diagrams are reproduced within the limitations of reproduction and printing                                                   | Due to manufacturing processes we cannot guarantee an exact colour match and shadings of                                                                                                               | Correct as at 15 October 2018 08:12 AM<br>E&OE                                                                                                                                   |