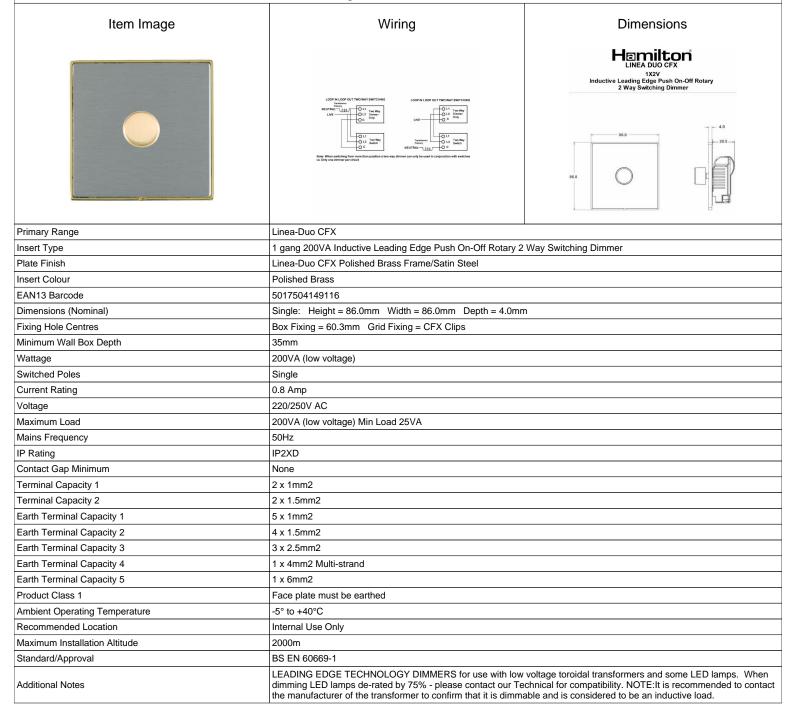

## LD1X2VPB-SS

Linea-Duo CFX Polished Brass Frame/Satin Steel Front 1 gang 200VA Inductive Leading Edge Push On-Off Rotary 2 Way Switching Dimmer Polished Brass

SL

making connections beautifully

Wiring Accessories • Circuit Protection • Smart Lighting Control & Multi-room Audio