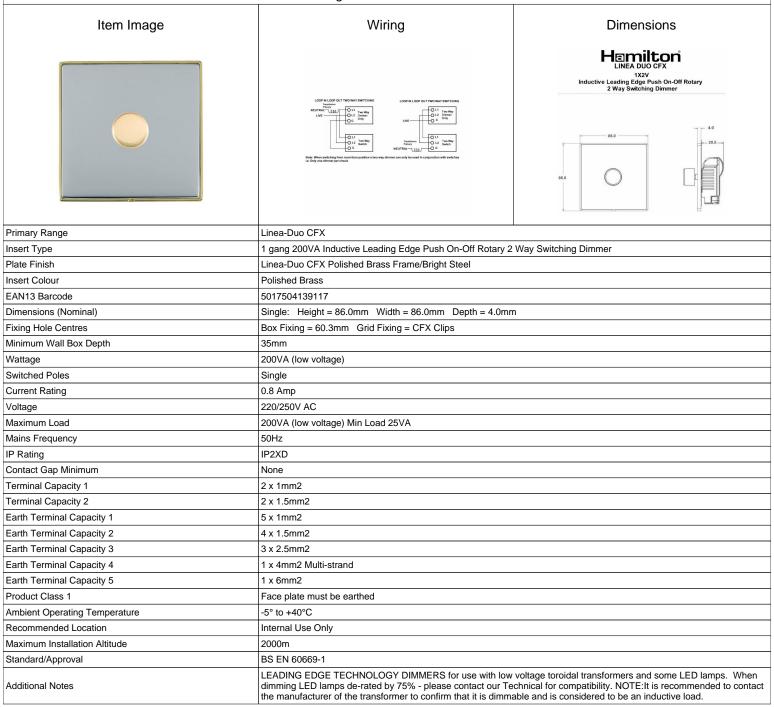

## LD1X2VPB-BS

Linea-Duo CFX Polished Brass Frame/Bright Steel Front 1 gang 200VA Inductive Leading Edge Push On-Off Rotary 2 Way Switching Dimmer Polished Brass

SL

making connections beautifully

Wiring Accessories • Circuit Protection • Smart Lighting Control & Multi-room Audio

## LD1X2VPB-BS

Linea-Duo CFX Polished Brass Frame/Bright Steel Front 1 gang 200VA Inductive Leading Edge Push On-Off Rotary 2 Way Switching Dimmer Polished Brass

| 3                      |                                                                                                                                  |                                                                                                                                                                                                        |                                                                                                                                                                                  |
|------------------------|----------------------------------------------------------------------------------------------------------------------------------|--------------------------------------------------------------------------------------------------------------------------------------------------------------------------------------------------------|----------------------------------------------------------------------------------------------------------------------------------------------------------------------------------|
| Patents and Trademarks |                                                                                                                                  | Linea is a Registered Trade Mark No 2398665<br>CFX is a Registered Trade Mark No 2398667 Patent No. GB 2383375B<br>Linea-Duo CFX is a UK Registered Design Certificate No: R21 = 3021173 SS2 = 3021174 |                                                                                                                                                                                  |
| Europea                | ducts listed conform to current British or<br>n standard and the product information is<br>prrect at the time of going to press. | All accessories are manufactured under an accredited BS EN ISO 9001 : 2015 Quality Management System.                                                                                                  | It is the policy of the company to improve products as part of our development programme.  Therefore, we reserve the right to alter designs and dimensions without prior notice. |
|                        | ons and diagrams are reproduced within mitations of reproduction and printing                                                    | Due to manufacturing processes we cannot guarantee an exact colour match and shadings of                                                                                                               | Correct as at 15 October 2018 08:12 AM<br>E&OE                                                                                                                                   |