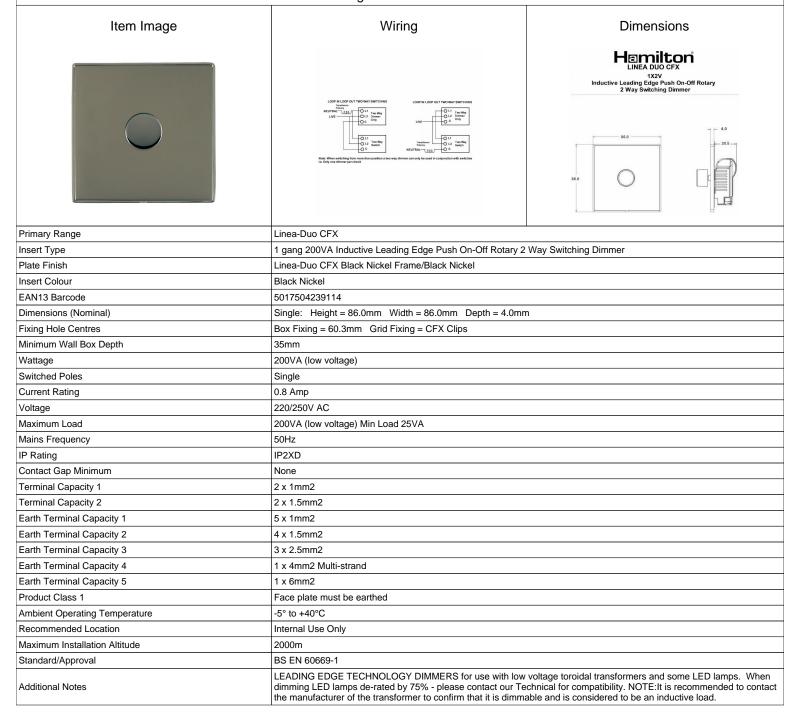

## LD1X2VBK-BK

Linea-Duo CFX Black Nickel Frame/Black Nickel Front 1 gang 200VA Inductive Leading Edge Push On-Off Rotary 2 Way Switching Dimmer Black Nickel

SL

making connections beautifully

Wiring Accessories • Circuit Protection • Smart Lighting Control & Multi-room Audio

LD1X2VBK-BK

Linea-Duo CFX Black Nickel Frame/Black Nickel Front 1 gang 200VA Inductive Leading Edge Push On-Off Rotary 2 Way Switching Dimmer Black Nickel

| · ·                                                                                                                                             |                                                                                                                                                                                                  |                                                                                                                                                                                  |
|-------------------------------------------------------------------------------------------------------------------------------------------------|--------------------------------------------------------------------------------------------------------------------------------------------------------------------------------------------------|----------------------------------------------------------------------------------------------------------------------------------------------------------------------------------|
| Patents and Trademarks                                                                                                                          | Linea is a Registered Trade Mark No 2398665 CFX is a Registered Trade Mark No 2398667 Patent No. GB 2383375B Linea-Duo CFX is a UK Registered Design Certificate No: R21 = 3021173 SS2 = 3021174 |                                                                                                                                                                                  |
| All products listed conform to current British or<br>European standard and the product information is<br>correct at the time of going to press. | All accessories are manufactured under an accredited BS EN ISO 9001 : 2015 Quality Management System.                                                                                            | It is the policy of the company to improve products as part of our development programme.  Therefore, we reserve the right to alter designs and dimensions without prior notice. |
| Illustrations and diagrams are reproduced within the limitations of reproduction and printing                                                   | Due to manufacturing processes we cannot guarantee an exact colour match and shadings of                                                                                                         | Correct as at 15 October 2018 08:12 AM<br>E&OE                                                                                                                                   |