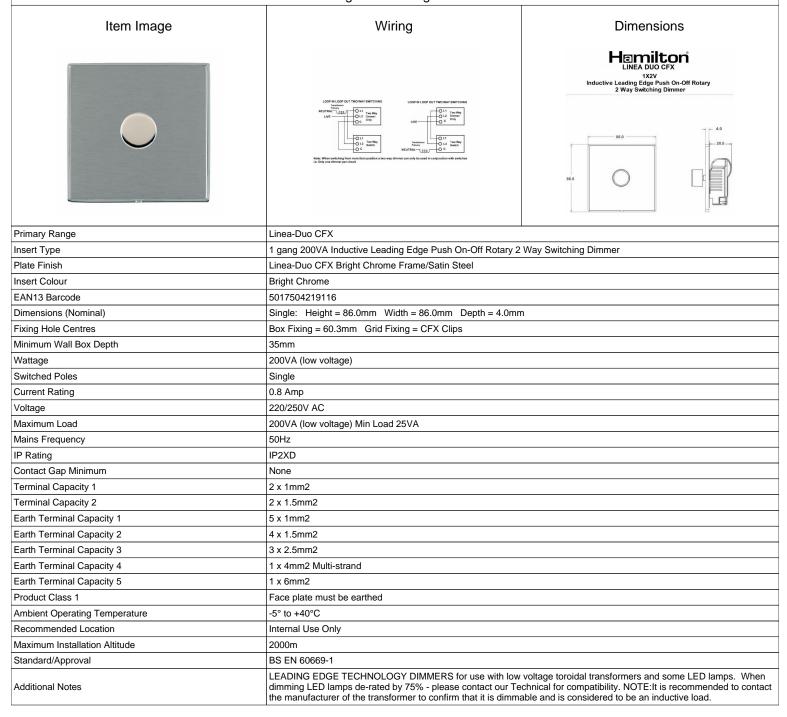

## LD1X2VBC-SS

Linea-Duo CFX Bright Chrome Frame/Satin Steel Front 1 gang 200VA Inductive Leading Edge Push On-Off Rotary 2 Way Switching Dimmer Bright Chrome

SL

making connections beautifully

Wiring Accessories • Circuit Protection • Smart Lighting Control & Multi-room Audio