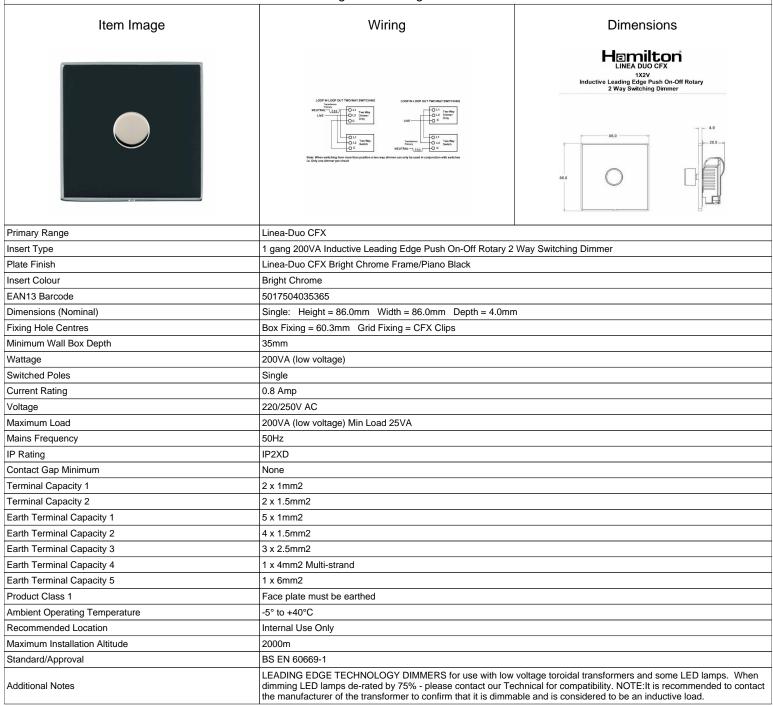

## LD1X2VBC-N

Linea-Duo CFX Bright Chrome Frame/Piano Black Front 1 gang 200VA Inductive Leading Edge Push On-Off Rotary 2 Way Switching Dimmer Bright Chrome

SL

making connections beautifully

Wiring Accessories • Circuit Protection • Smart Lighting Control & Multi-room Audio

LD1X2VBC-N

Linea-Duo CFX Bright Chrome Frame/Piano Black Front 1 gang 200VA Inductive Leading Edge Push On-Off Rotary 2 Way Switching Dimmer Bright Chrome

| Ownerming Diffilled Diffile                                                                                                                     |                                                                                                                                                                                                        |                                                                                                                                                                                  |
|-------------------------------------------------------------------------------------------------------------------------------------------------|--------------------------------------------------------------------------------------------------------------------------------------------------------------------------------------------------------|----------------------------------------------------------------------------------------------------------------------------------------------------------------------------------|
| Patents and Trademarks                                                                                                                          | Linea is a Registered Trade Mark No 2398665<br>CFX is a Registered Trade Mark No 2398667 Patent No. GB 2383375B<br>Linea-Duo CFX is a UK Registered Design Certificate No: R21 = 3021173 SS2 = 3021174 |                                                                                                                                                                                  |
| All products listed conform to current British or<br>European standard and the product information is<br>correct at the time of going to press. | All accessories are manufactured under an accredited BS EN ISO 9001 : 2015 Quality Management System.                                                                                                  | It is the policy of the company to improve products as part of our development programme.  Therefore, we reserve the right to alter designs and dimensions without prior notice. |
| Illustrations and diagrams are reproduced within the limitations of reproduction and printing                                                   | Due to manufacturing processes we cannot guarantee an exact colour match and shadings of                                                                                                               | Correct as at 15 October 2018 08:12 AM<br>E&OE                                                                                                                                   |